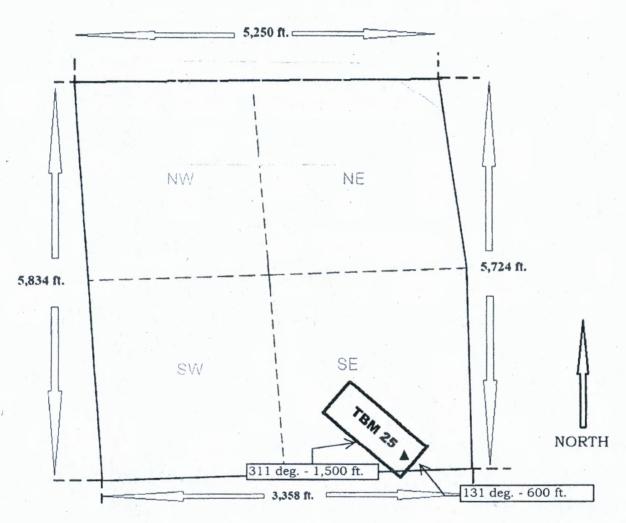

#### LOCATION NOTICE FOR LODE MINING CLAIM

NOTICE IS HEREBY GIVEN that the <u>TBM 14</u> lode mining claim has been located by Oro Golconda LLC, a Nevada limited liability company whose mailing address is 241 Ridge Street, Suite 210, Reno, Nevada 89501.

The general course of this claim is southeast to northwest at 306 deg.

and it is situated in Mohave County, Arizona.

This claim is <u>1,500</u> feet in length and <u>600</u> feet in width. <u>20.66</u> total claim acreage. This claim runs from the location monument on which this location notice is posted on the centerline of the claim approximately <u>770</u> feet in a <u>north 306 deg.</u> direction to the <u>northwest</u> end line and <u>730</u> feet in a <u>south 126 deg.</u> direction to the <u>southeast</u> end line.

This claim is marked by six monuments, one at each corner and one at the center of each end line of the claim.

The location monument on which this notice is posted is situated within Section 5, Township 22N, Range 17W, Gila Salt River Base and Meridian, Arizona and this claim encompasses portions of the following quarter section(s), section(s), Township(s) and Range(s) SE ½ Sec. 31 T23N R17W; SW ½ Sec. 32 T23N R17W; NW ½ Sec. 5 T22N R17W Gila Salt River Base and Meridian, Arizona.

The locality of this claim with reference to some natural object or permanent monument and additional information (if any) concerning its locality are as follows: <u>Location Monument is located 5,705 feet at a bearing of 4 degrees from the intersection of Sections 5, 6, 7 and 8 T22N R17W Gila Salt River Base and Meridian, Arizona. The above information is shown on the attached map.</u>

The notice of location was posted on the claim and the claim was located on June 25, 2020.

Dated September 14, 2020

Oro Golconda LLC, Locator

By Danny Sims, Agent for Locator

- 1. The above map depicts the TBM 14 mining claim, which is located in Section (s) 31 and 32, Township 23N , Range 17W; Sec. 5 T 22N R17W, Gila and Salt River Base and Meridian, Mohave County, Arizona. Total claim acreage 20.66
- 2. The type of corner and location monuments used are as follows: 2 inch x 2 inch x 5 foot wood posts.
- 3. The bearings and distances in azimuth degrees and feet between claim corners are depicted on the map.