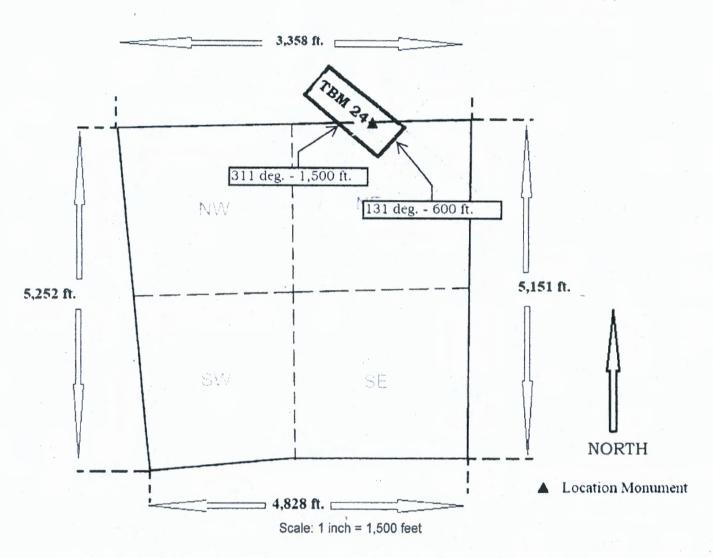

#### LOCATION NOTICE FOR LODE MINING CLAIM

NOTICE IS HEREBY GIVEN that the <u>TBM 13</u> lode mining claim has been located by Oro Golconda LLC, a Nevada limited liability company whose mailing address is 241 Ridge Street, Suite 210, Reno, Nevada 89501.

The general course of this claim is southeast to northwest at 306 deg.

HOENIX, ARIZONA

and it is situated in Mohave County, Arizona.

This claim is 1,500 feet in length and 600 feet in width. 20.66 total claim acreage. This claim runs from the location monument on which this location notice is posted on the centerline of the claim approximately 80 feet in a north 306 deg. direction to the northwest end line and 1,420 feet in a south 126 deg. direction to the southeast end line.

This claim is marked by six monuments, one at each corner and one at the center of each end line of the claim.

The location monument on which this notice is posted is situated within Section 5, Township 22N, Range 17W, Gila Salt River Base and Meridian, Arizona and this claim encompasses portions of the following quarter section(s), section(s), Township(s) and Range(s) SE ½ Sec. 31 T23N R17W; NE ½ Sec. 6 T22N R17W; NW ½ Sec. 5 T22N R17W Gila Salt River Base and Meridian, Arizona.

The locality of this claim with reference to some natural object or permanent monument and additional information (if any) concerning its locality are as follows: <u>Location Monument is located 5,390 feet at a bearing of 358 degrees from the intersection of Sections 5, 6, 7 and 8 T22N R17W Gila Salt River Base and Meridian, Arizona. The above information is shown on the attached map.</u>

The notice of location was posted on the claim and the claim was located on June 25, 2020.

Dated September 14 2020

Oro Golconda LLC, Locator

By Danny Sims, Agent for Locator

Scale: 1 inch = 1,500 feet

- The above map depicts the TBM 13 mining claim, which is located in Section (s) 31, Township 23N , Range 17W; Secs. 5 and 6 T 22N R17W, Gila and Salt River Base and Meridian, Mohave County, Arizona. Total claim acreage 20.66
- 2. The type of corner and location monuments used are as follows: 2 inch x 2 inch x 5 foot wood posts.
- 3. The bearings and distances in azimuth degrees and feet between claim corners are depicted on the map.