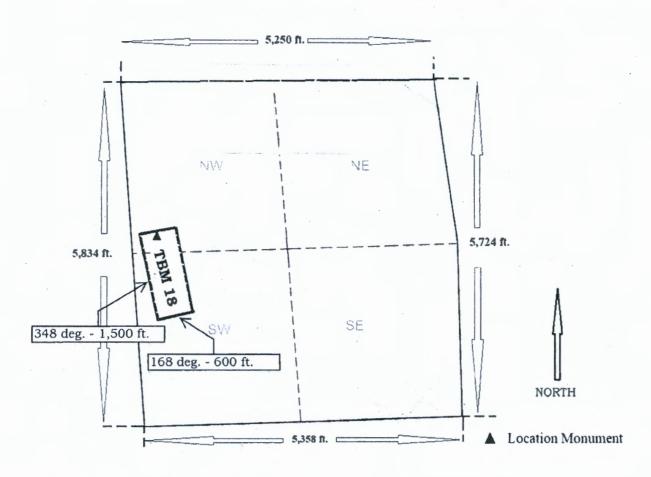

The general course of this claim is southeast to northwest at 348 deg.

and it is situated in Mohave County, Arizona.

This claim is 1,500 feet in length and 600 feet in width. 20.66 total claim acreage. This claim runs from the location monument on which this location notice is posted on the centerline of the claim approximately 150 feet in a north 348 deg. direction to the northwest end line and 1,350 feet in a south 168 deg. direction to the southeast end line.

This claim is marked by six monuments, one at each corner and one at the center of each end line of the claim.

The location monument on which this notice is posted is situated within Section 6, Township 22N, Range 17W, Gila Salt River Base and Meridian, Arizona and this claim encompasses portions of the following quarter section(s), section(s), Township(s) and Range(s) NW 1/4 and SW 1/4 Sec. 6 T22N R17W Gila Salt River Base and Meridian, Arizona.

The locality of this claim with reference to some natural object or permanent monument and additional information (if any) concerning its locality are as follows: <u>Location Monument is located 5,975 feet at a bearing of 300 degrees from the intersection of Sections 5, 6, 7 and 8 T22N R17W Gila Salt River Base and Meridian.</u> Arizona. The above information is shown on the attached map.

The notice of location was posted on the claim and the claim was located on June 22, 2020.

Dated September 12 2020

Oro Golconda LLC, Locator

By Danny Sims, Agent for Locator

Scale: 1 inch = 1,500 feet

- 1. The above map depicts the TBM 18 mining claim, which is located in Section. 6 T 22N R17W, Gila and Salt River Base and Meridian, Mohave County, Arizona. Total claim acreage 20.66
- 2. The type of corner and location monuments used are as follows: 2 inch x 2 inch x 5 foot wood posts.
- 3. The bearings and distances in azimuth degrees and feet between claim corners are depicted on the map.