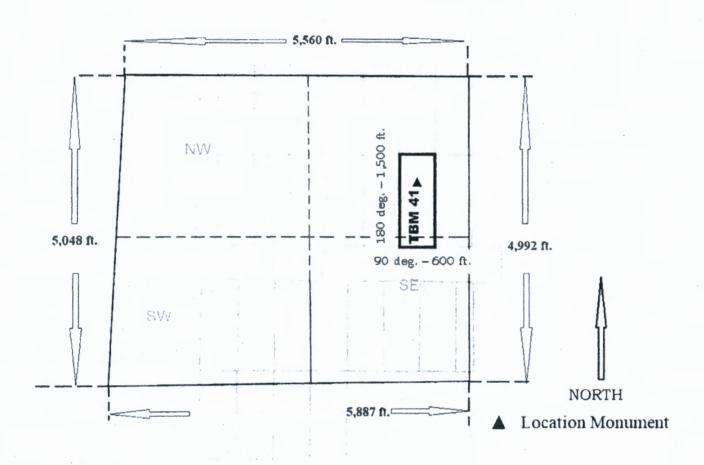

#### LOCATION NOTICE FOR LODE MINING CLAIM

NOTICE IS HEREBY GIVEN that the <u>TBM 3</u> lode mining claim has been located by Oro Golconda LLC, a Nevada limited liability company whose mailing address is 241 Ridge Street, Suite 210, Reno. Nevada 89501.

The general course of this claim is North-South and it is situated in

PHOENIX. ARIZONA

Mohave County, Arizona.

This claim is 1,500 feet in length and 600 feet in width. 20.66 total claim acreage. This claim runs from the location monument on which this location notice is posted on the centerline of the claim approximately 425 feet in a north direction to the north end line and 1,075 feet in a south direction to the south end line.

This claim is marked by six monuments, one at each corner and one at the center of each end line of the claim.

The location monument on which this notice is posted is situated within Section 6, Township 22N, Range 17W, Gila Salt River Base and Meridian, Arizona and this claim encompasses portions of the following quarter section(s), section(s), Township(s) and Range(s) SW ½ Sec. 31 T23N R17W; NE ½ Sec. 6 T22N R17W Gila Salt River Base and Meridian, Arizona.

The locality of this claim with reference to some natural object or permanent monument and additional information (if any) concerning its locality are as follows: <u>Location Monument is located 6,170 feet at a bearing of 333 degrees from the intersection of Sections 5, 6, 7 and 8 T22N R17W Gila Salt River Base and Meridian.</u> Arizona. The above information is shown on the attached map.