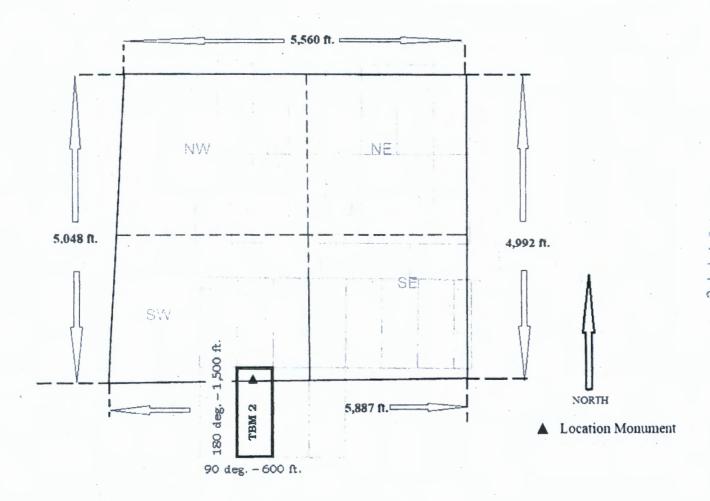

#### LOCATION NOTICE FOR LODE MINING CLAIM

NOTICE IS HEREBY GIVEN that the <u>TBM 2</u> lode mining claim has been located by Oro Golconda LLC, a Nevada limited liability company whose mailing address is 241 Ridge Street, Suite 210, Reno, Nevada 89501.

The general course of this claim is North-South and it is situated in

PHOENIX. ARIZONA

Mohave County, Arizona.

This claim is 1,500 feet in length and 600 feet in width. 20.66 total claim acreage. This claim runs from the location monument on which this location notice is posted on the centerline of the claim approximately 210 feet in a north direction to the north end line and 1,385 feet in a south direction to the south end line.

This claim is marked by six monuments, one at each corner and one at the center of each end line of the claim.

The location monument on which this notice is posted is situated within Section 31, Township 23N, Range 17W, Gila Salt River Base and Meridian, Arizona and this claim encompasses portions of the following quarter section(s), section(s), Township(s) and Range(s) SW ½ Sec. 31 T23N R17W; NW ½ and NE ½ Sec. 6 T22N R17W Gila Salt River Base and Meridian, Arizona.

The locality of this claim with reference to some natural object or permanent monument and additional information (if any) concerning its locality are as follows: <u>Location Monument is located 6,160 feet at a bearing of 215 degrees from the intersection of Sections 29, 30, 31 and 32 T23N R17W Gila Salt River Base and Meridian, Arizona. The above information is shown on the attached map.</u>

The notice of location was posted on the claim and the claim was located on June 23, 2020.

Dated September  $\frac{1}{3}$ , 2020

Oro Golconda LLC, Locator

By Danny Sims, Agent for Locator

D 1

Mining Claim Map

Lode(x) Placer ( ) Millsite ( )

Scale: 1 inch = 1,500 feet

1. The above map depicts the TBM 2 mining claim, which is located in Section (s) SW 1/4 Sec. 31 T23N R17W; NW 1/4 and NE 1/4 Sec. 6 T22N R17W, Gila and Salt River Base and Meridian, Mohave County, Arizona. Total claim acreage 20.66

2. The type of corner and location monuments used are as follows: 2 inch x 2 inch x 5 foot wood posts.

3. The bearings and distances in azimuth degrees and feet between claim corners are depicted on the map.