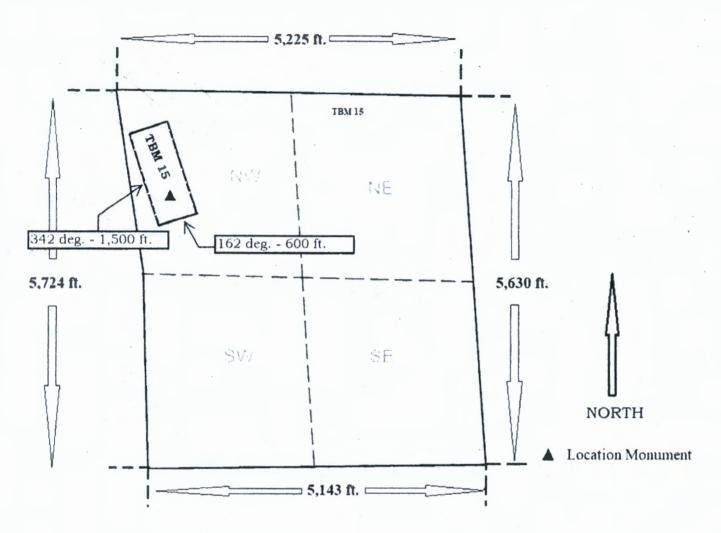

#### LOCATION NOTICE FOR LODE MINING CLAIM

NOTICE IS HEREBY GIVEN that the <u>TBM 15</u> lode mining claim has been located by Oro Golconda LLC, a Nevada limited liability company whose mailing address is 241 Ridge Street, Suite 210, Reno. Nevada 89501.

The general course of this claim is southeast to northwest at 342 deg.

and it is situated in Mohave County, Arizona.

This claim is 1,500 feet in length and 600 feet in width. 20.66 total claim acreage. This claim runs from the location monument on which this location notice is posted on the centerline of the claim approximately 1,185 feet in a north 342 deg. direction to the northwest end line and 315 feet in a south 162 deg. direction to the southeast end line.

This claim is marked by six monuments, one at each corner and one at the center of each end line of the claim.

The location monument on which this notice is posted is situated within Section 5, Township 22N, Range 17W, Gila Salt River Base and Meridian, Arizona and this claim encompasses portions of the following quarter section(s), section(s), Township(s) and Range(s) NW ½ Sec. 5 T22N R17W Gila Salt River Base and Meridian, Arizona.

The locality of this claim with reference to some natural object or permanent monument and additional information (if any) concerning its locality are as follows: <u>Location Monument is located 4,075 feet at a bearing of 5 degrees from the intersection of Sections 5, 6, 7 and 8 T22N R17W Gila Salt River Base and Meridian, Arizona. The above information is shown on the attached map.</u>

The notice of location was posted on the claim and the claim was located on June 25, 2020.

Dated September 19, 2020

Oro Golconda LLC, Locator

By Danny Sims, Agent for Locator

Scale: 1 inch = 1,500 feet

- 1. The above map depicts the <u>TBM 15 mining claim</u>, which is located in Section<u>. 5 T 22N R17W</u>, Gila and Salt River Base and Meridian, Mohave County, Arizona. Total claim acreage 20.66
- 2. The type of corner and location monuments used are as follows: 2 inch x 2 inch x 5 foot wood posts.
- 3. The bearings and distances in azimuth degrees and feet between claim corners are depicted on the map.