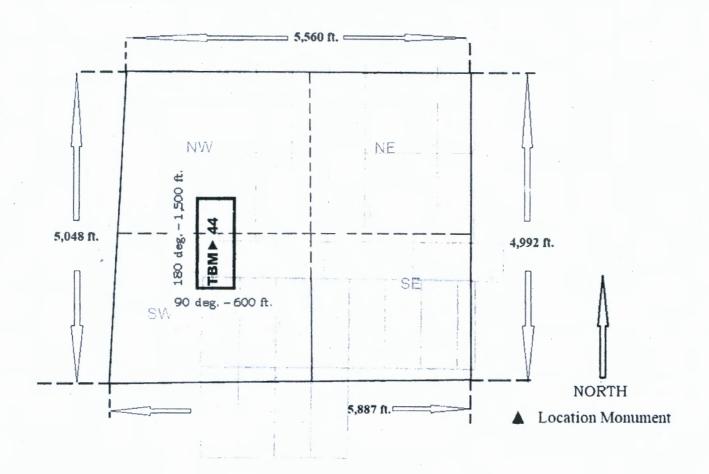

#### LOCATION NOTICE FOR LODE MINING CLAIM

NOTICE IS HEREBY GIVEN that the <u>TBM 3</u> lode mining claim has been located by Oro Golconda LLC, a Nevada limited liability company whose mailing address is 241 Ridge Street, Suite 210, Reno. Nevada 89501.

The general course of this claim is North-South and it is situated in

PHOENIX. ARIZONA

Mohave County, Arizona.

This claim is 1,500 feet in length and 600 feet in width. 20.66 total claim acreage. This claim runs from the location monument on which this location notice is posted on the centerline of the claim approximately 425 feet in a north direction to the north end line and 1,075 feet in a south direction to the south end line.

This claim is marked by six monuments, one at each corner and one at the center of each end line of the claim.

The location monument on which this notice is posted is situated within Section 6, Township 22N, Range 17W, Gila Salt River Base and Meridian, Arizona and this claim encompasses portions of the following quarter section(s), section(s), Township(s) and Range(s) SW ½ Sec. 31 T23N R17W; NE ½ Sec. 6 T22N R17W Gila Salt River Base and Meridian, Arizona.

The locality of this claim with reference to some natural object or permanent monument and additional information (if any) concerning its locality are as follows: <u>Location Monument is located 6,170 feet at a bearing of 333 degrees from the intersection of Sections 5, 6, 7 and 8 T22N R17W Gila Salt River Base and Meridian.</u> Arizona. The above information is shown on the attached map.