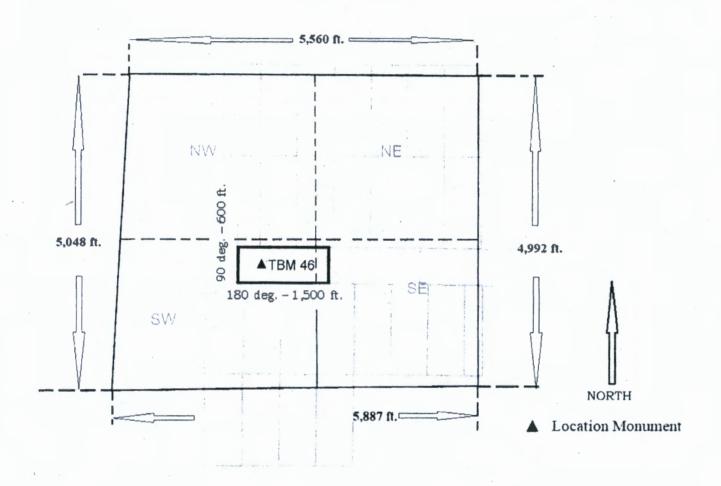

1. The above map depicts the TBM 1 mining claim, which is located in Section (s) SW ½ Sec. 31 T23N R17W; NW ½ Sec. 6 T22N R17W, Gila and Salt River Base and Meridian, Mohave County, Arizona. Total claim acreage 20.66

2. The type of corner and location monuments used are as follows: 2 inch x 2 inch x 5 foot wood posts.

3. The bearings and distances in azimuth degrees and feet between claim corners are depicted on the man