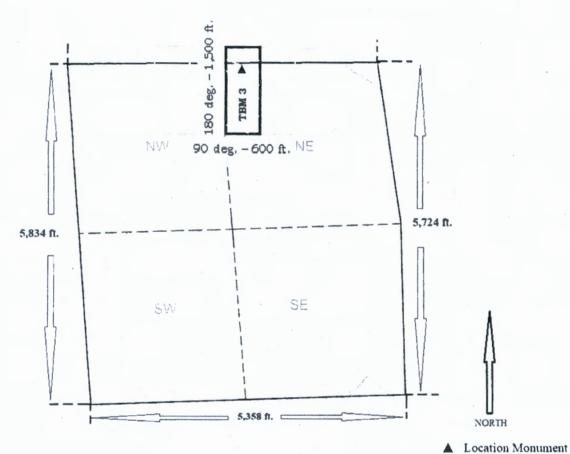

#### LOCATION NOTICE FOR LODE MINING CLAIM

NOTICE IS HEREBY GIVEN that the <u>TBM 3</u> lode mining claim has been located by Oro Golconda LLC, a Nevada limited liability company whose mailing address is 241 Ridge Street, Suite 210, Reno. Nevada 89501.

The general course of this claim is North-South and it is situated in

PHOENIX. ARIZONA

Mohave County, Arizona.

This claim is 1,500 feet in length and 600 feet in width. 20.66 total claim acreage. This claim runs from the location monument on which this location notice is posted on the centerline of the claim approximately 425 feet in a north direction to the north end line and 1,075 feet in a south direction to the south end line.

This claim is marked by six monuments, one at each corner and one at the center of each end line of the claim.

The location monument on which this notice is posted is situated within Section 6, Township 22N, Range 17W, Gila Salt River Base and Meridian, Arizona and this claim encompasses portions of the following quarter section(s), section(s), Township(s) and Range(s) SW ½ Sec. 31 T23N R17W; NE ½ Sec. 6 T22N R17W Gila Salt River Base and Meridian, Arizona.

The locality of this claim with reference to some natural object or permanent monument and additional information (if any) concerning its locality are as follows: <u>Location Monument is located 6,170 feet at a bearing of 333 degrees from the intersection of Sections 5, 6, 7 and 8 T22N R17W Gila Salt River Base and Meridian.</u> Arizona. The above information is shown on the attached map.

The notice of location was posted on the claim and the claim was located on June 23, 2020.

Dated September 13, 2020

Oro Golconda LLC, Locator

By Danny Sims, Agent for Locator

#### Mining Claim Map Lode(x) Placer ( ) Millsite ( )

Scale: 1 inch = 1,500 feet

- 1. The above map depicts the TBM 3 mining claim, which is located in Section (s) SW 1/2 Sec. 31 T23N R17W; NE 1/2 Sec. 6 T22N R17W, Gila and Salt River Base and Meridian, Mohave County, Arizona. Total claim acreage 20.66
- 2. The type of corner and location monuments used are as follows: 2 inch x 2 inch x 5 foot wood posts.

3. The bearings and distances in azimuth degrees and feet between claim corners are depicted on the map.

OFFICIAL RECORDS OF MOHAVE COUNTY KRISTI BLAIR, COUNTY RECORDER 09/15/2020 09:06 AM Fee \$30.00

PAGE: 1 of 2