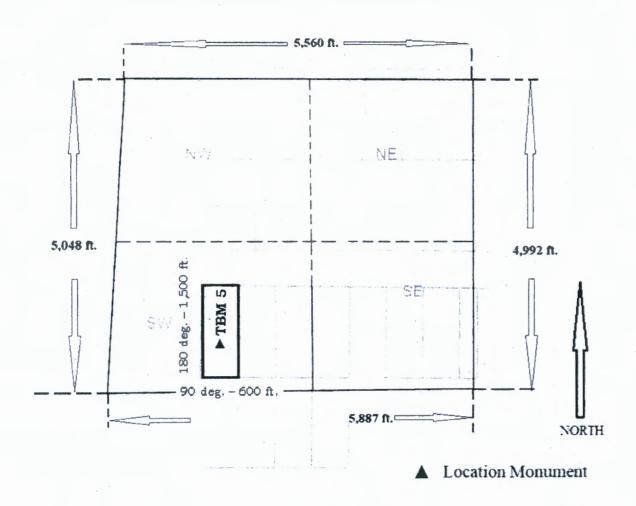

#### LOCATION NOTICE FOR LODE MINING CLAIM

NOTICE IS HEREBY GIVEN that the <u>TBM 5</u> lode mining claim has been located by Oro Golconda LLC, a Nevada limited liability company whose mailing address is 241 Ridge Street, Suite 210, Reno, Nevada 89501.

The general course of this claim is North-South and it is situated in

PHOENIX. ARIZONA

Mohave County, Arizona.

This claim is 1,500 feet in length and 600 feet in width. 20.66 total claim acreage. This claim runs from the location monument on which this location notice is posted on the centerline of the claim approximately 1,050 feet in a north direction to the north end line and 450 feet in a south direction to the south end line.

This claim is marked by six monuments, one at each corner and one at the center of each end line of the claim.

The location monument on which this notice is posted is situated within Section 31, Township 23N, Range 17W, Gila Salt River Base and Meridian, Arizona and this claim encompasses portions of the following quarter section(s), section(s), Township(s) and Range(s) SW ½ Sec. 31 T23N R17W Gila Salt River Base and Meridian, Arizona.

The locality of this claim with reference to some natural object or permanent monument and additional information (if any) concerning its locality are as follows: <u>Location Monument is located 6,030 feet at a bearing of 223 degrees from the intersection of Sections 29, 30, 31 and 32 T23N R17W Gila Salt River Base and Meridian, Arizona. The above information is shown on the attached map.</u>

The notice of location was posted on the claim and the claim was located on June 20, 2020.

Dated September 13, 2020

Oro Golconda LLC, Locator

By Danny Sims, Agent for Locator

Lode(x) Placer ( ) Millsite ( )

Scale: 1 inch = 1,500 feet

1. The above map depicts the TBM 5 mining claim, which is located in Section (s) 31 ,Township 23N Range\_ 17W, Gila and Salt River Base and Meridian, Mohave County, Arizona. Total claim acreage 20.66