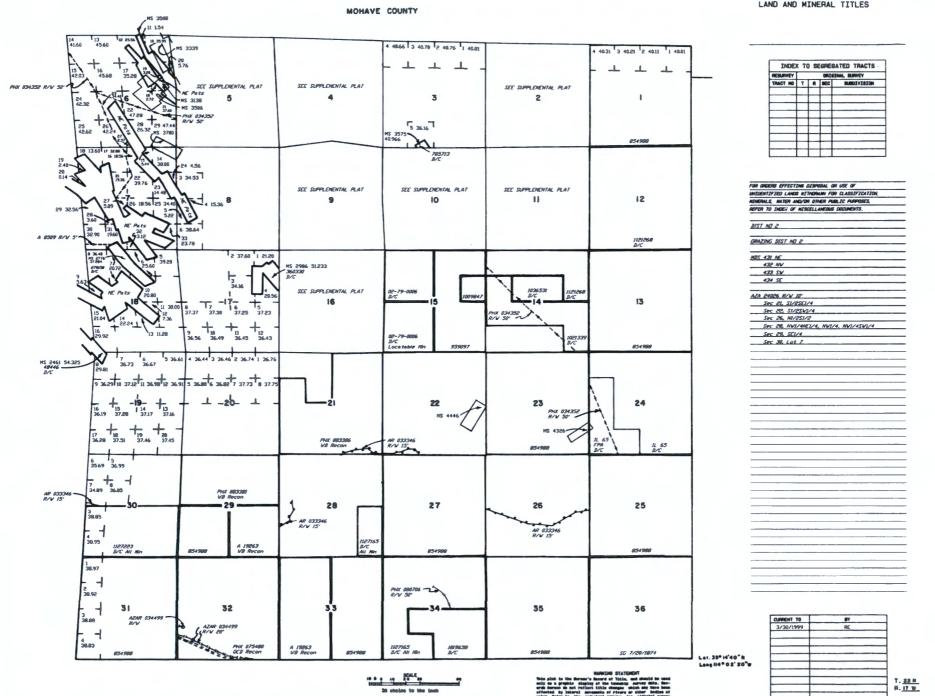

|                                                                              |
|         |         | ·                                      | SCALE in chains |                | Inhibitory Sh. Hadder<br>This piet is the Burea's Recept of Yine, and this<br>only no a graphic display of the Security purify<br>ords lawran do not reliest this charges which serving<br>ordinated by shared measurables if from all the contracts of the contract of th | inid be used<br>dete. Res-<br>cy laws been<br>bedles of witer<br>bearaugion. |

2 54.67

| CURRENT TO | NW   | GSR Mer |
|------------|------|---------|
| 4=20=2015  | ACAD | 7 23 N  |
| 4-20-2013  |      | n 17 W  |

# TOWNSHIP 22 NORTH RANGE 17 WEST OF THE GILA AND SALT RIVER MERIDIAN, ARIZONA

STATUS OF PUBLIC DOMAIN LAND AND MINERAL TITLES



# TOWNSHIP 22 NORTH RANGE IT WEST OF THE GILA AND SALT RIVER MERIDIAN, ARIZONA

8 41.92

7 26.24

20 40.48

3

9 43.20

MOHAVE COUNTY

10 44.16

11 35.84

2 40.49

6

1 40.68

22 42.50

33 7.45 STATUS OF PUBLIC DOMAIN LAND AND MINERAL TITLES

MTP SUPPL Sec 4,5



|            |              | DRAWN FOR CLAS |      |
|------------|--------------|----------------|------|
| MINERALS,  | MATER AND/OR | OTHER PUBLIC   | PURP |
| REFER TO   | MDEX OF MISC | ELLANEOUS DOC  | UMEN |
|            |              |                |      |
| DIST NO 2  |              |                |      |
|            |              |                |      |
| GRAZING DI | ST NO 2      |                |      |
|            |              |                |      |
|            |              |                |