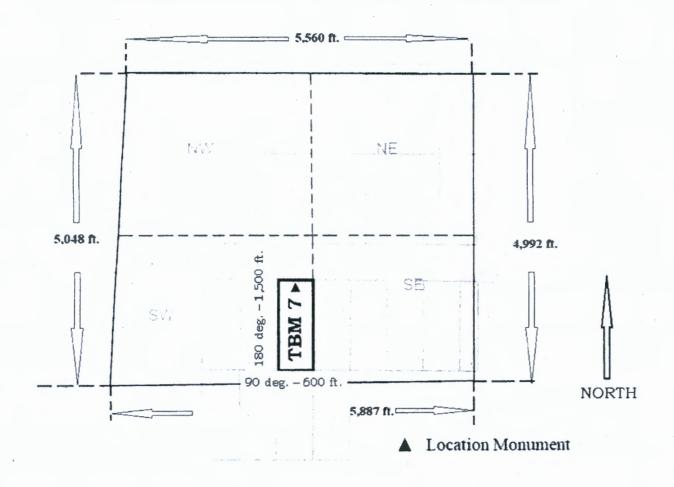

#### LOCATION NOTICE FOR LODE MINING CLAIM

NOTICE IS HEREBY GIVEN that the <u>TBM 7</u> lode mining claim has been located by Oro Golconda LLC, a Nevada limited liability company whose mailing address is 241 Ridge Street, Suite 210, Reno, Nevada 89501.

The general course of this claim is North-South and it is situated in

2020 SEP IT A 7:58
PHOENIX. ARIZONA

Mohave County, Arizona.

This claim is 1,500 feet in length and 600 feet in width. 20.66 total claim acreage. This claim runs from the location monument on which this location notice is posted on the centerline of the claim approximately 150 feet in a north direction to the north end line and 1,350 feet in a south direction to the south end line.

This claim is marked by six monuments, one at each corner and one at the center of each end line of the claim.

The location monument on which this notice is posted is situated within Section 31, Township 23N, Range 17W, Gila Salt River Base and Meridian; Arizona and this claim encompasses portions of the following quarter section(s), section(s), Township(s) and Range(s) SW ½ Sec. 31 T23N R17W Gila Salt River Base and Meridian, Arizona.

The locality of this claim with reference to some natural object or permanent monument and additional information (if any) concerning its locality are as follows: <u>Location Monument is located 4,555 feet at a bearing of 220 degrees from the intersection of Sections 29, 30, 31 and 32 T23N R17W Gila Salt River Base and Meridian, Arizona. The above information is shown on the attached map.</u>

The notice of location was posted on the claim and the claim was located on June 24, 2020.

Dated September 13, 2020

Oro Golconda LLC, Locator

By Danny Sims, Agent for Locator

Mining Claim Map

Lode(x) Placer ( ) Millsite ( )

Scale: 1 inch = 1,500 feet

- 1. The above map depicts the <u>TBM 7</u> mining claim, which is located in Section (s) 31 ,Township 23N , Range 17W, Gila and Salt River Base and Meridian, Mohave County, Arizona. Total claim acreage 2066
- 2. The type of corner and location monuments used are as follows: 2 inch x 2 inch x 5 foot wood posts.
- 3. The bearings and distances in azimuth degrees and feet between claim corners are depicted on the map.