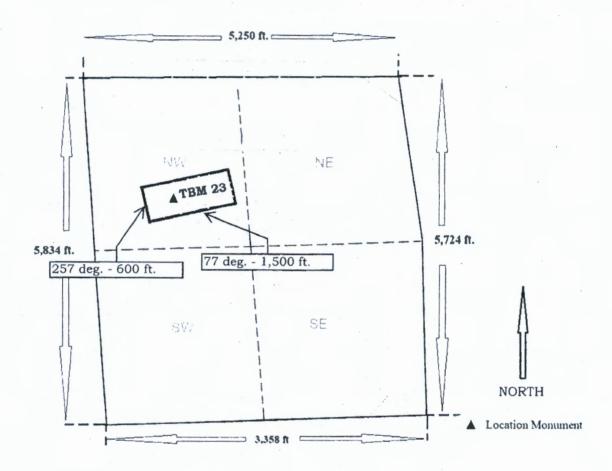

17W, Gila Salt River Base and Meridian, Arizona and this claim encompasses portions of the following quarter section(s), section(s), Township(s) and Range(s) NW 14, Sec. 6 T22N R17W Gila Salt River Base and Meridian, Arizona.

The locality of this claim with reference to some natural object or permanent monument and additional information (if any) concerning its locality are as follows: <u>Location Monument is located 5,570 feet at a bearing of 311 degrees from the intersection of Sections 5, 6, 7 and 8 T22N R17W Gila Salt River Base and Meridian, Arizona. The above information is shown on the attached map.</u>

The notice of location was posted on the claim and the claim was located on June 22, 2020.

Dated September /1, 2020

Oro Golconda LLC, Locator

By Danny Sims, Agent for Locator



Scale: 1 inch = 1,500 feet

- 1. The above map depicts the <u>TBM 23</u> mining claim, which is located in Section. 6 T 22N R17W, Gila and Salt River Base and Meridian, Mohave County, Arizona. Total claim acreage 20.66
- 2. The type of corner and location monuments used are as follows: 2 inch x 2 inch x 5 foot wood posts.
- 3. The bearings and distances in azimuth degrees and feet between claim corners are depicted on the map.

PHOENIX, ARIZONA

OFFICIAL RECORDS OF MOHAVE COUNTY KRISTI BLAIR, COUNTY RECORDER 09/15/2020 08:58 AM Fee \$30.00 PAGE: 1 of 2

#### LOCATION NOTICE FOR LODE MINING CLAIM

NOTICE IS HEREBY GIVEN that the <u>TBM 24</u> lode mining claim has been located by Oro Golconda LLC, a Nevada limited liability company whose mailing address is 241 Ridge Street, Suite 210, Ren