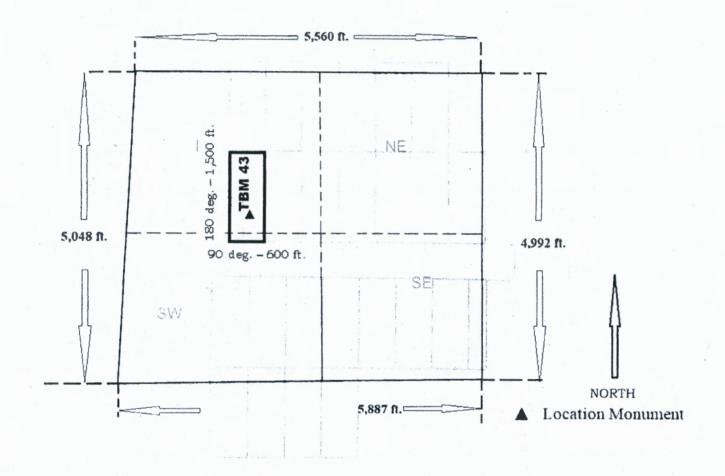

#### LOCATION NOTICE FOR LODE MINING CLAIM

NOTICE IS HEREBY GIVEN that the <u>TBM 1</u> lode mining claim has been located by Oro Golconda LLC, a Nevada limited liability company whose mailing address is 241 Ridge Street, Suite 210, Reno, Nevada 89501.

The general course of this claim is North-South and it is situated in

PHOENIX, ARIZONA

Mohave County, Arizona.

This claim is 1,500 feet in length and 600 feet in width. 20.66 total claim acreage. This claim runs from the location monument on which this location notice is posted on the centerline of the claim approximately 65 feet in a north direction to the north end line and 1,435 feet in a south direction to the south end line.

This claim is marked by six monuments, one at each corner and one at the center of each end line of the claim.

The location monument on which this notice is posted is situated within Section 31, Township 23N, Range 17W, Gila Salt River Base and Meridian, Arizona and this claim encompasses portions of the following quarter section(s), section(s), Township(s) and Range(s) SW ½ Sec. 31 T23N R17W; NW ½ Sec. 6 T22N R17W Gila Salt River Base and Meridian, Arizona.

The locality of this claim with reference to some natural object or permanent monument and additional information (if any) concerning its locality are as follows: <u>Location Monument is located 6,338 feet at a bearing of 200 degrees from the intersection of Sections 29, 30, 31 and 32 T23N R17W Gila Salt River Base and Meridian, Arizona. The above information is shown on the attached map.</u>