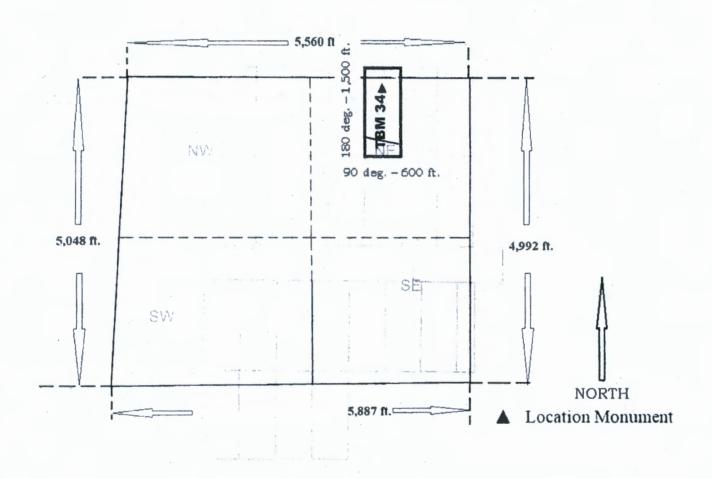

The general course of this claim is North-South and it is situated in

PHOENIX. ARIZONA

Mohave County, Arizona.

This claim is 1,500 feet in length and 600 feet in width. 20.66 total claim acreage. This claim runs from the location monument on which this location notice is posted on the centerline of the claim approximately 210 feet in a north direction to the north end line and 1,385 feet in a south direction to the south end line.

This claim is marked by six monuments, one at each corner and one at the center of each end line of the claim.

The location monument on which this notice is posted is situated within Section 31, Township 23N, Range 17W, Gila Salt River Base and Meridian, Arizona and this claim encompasses portions of the following quarter section(s), section(s), Township(s) and Range(s) SW ½ Sec. 31 T23N R17W; NW ½ and NE ½ Sec. 6 T22N R17W Gila Salt River Base and Meridian, Arizona.

The locality of this claim with reference to some natural object or permanent monument and additional information (if any) concerning its locality are as follows: <u>Location Monument is located 6,160 feet at a bearing of 215 degrees from the intersection of Sections 29, 30, 31 and 32 T23N R17W Gila Salt River Base and Meridian, Arizona. The above information is shown on the attached map.</u>