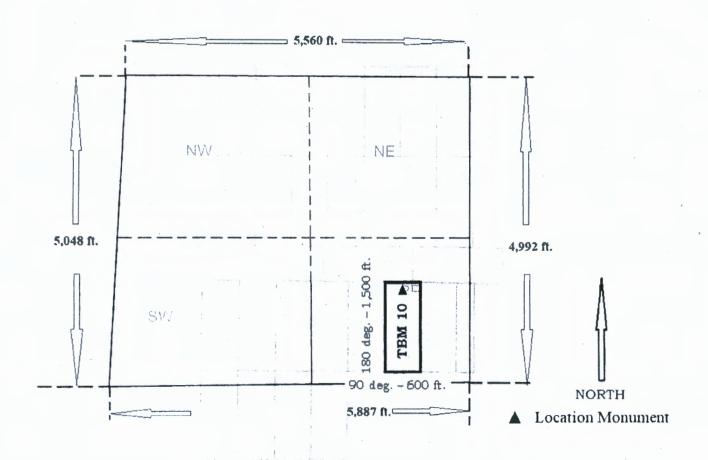

#### LOCATION NOTICE FOR LODE MINING CLAIM

NOTICE IS HEREBY GIVEN that the <u>TBM 10</u> lode mining claim has been located by Oro Golconda LLC, a Nevada limited liability company whose mailing address is 241 Ridge Street, Suite 210, Reno, Nevada 89501.

The general course of this claim is North-South and it is situated in

Mohave County, Arizona.

This claim is 1,500 feet in length and 600 feet in width. 20.66 total claim acreage. This claim runs from the location monument on which this location notice is posted on the centerline of the claim approximately 220 feet in a north direction to the north end line and 1,280 feet in a south direction to the south end line.

This claim is marked by six monuments, one at each corner and one at the center of each end line of the claim.

The location monument on which this notice is posted is situated within Section 31, Township 23N, Range 17W, Gila Salt River Base and Meridian, Arizona and this claim encompasses portions of the following quarter section(s), section(s), Township(s) and Range(s) SE ½ Sec. 31 T23N R17W Gila Salt River Base and Meridian, Arizona.

The locality of this claim with reference to some natural object or permanent monument and additional information (if any) concerning its locality are as follows: <u>Location Monument is located 3,770 feet at a bearing of 198 degrees from the intersection of Sections 29, 30, 31 and 32 T23N R17W Gila Salt River Base and Meridian, Arizona. The above information is shown on the attached map.</u>

The notice of location was posted on the claim and the claim was located on June 21, 2020.

Dated September / 2020

Oro Golconda LLC, Locator

By Danny Sims, Agent for Locator

Mining Claim Map

Lode(x) Placer ( ) Millsite ( )

Scale: 1 inch = 1,500 feet

1. The above map depicts the <u>TBM 10 mining claim</u>, which is located in Section (s) <u>31</u> ,Township <u>23N</u>, Range <u>17W</u>, Gila and Salt River Base and Meridian, Mohave County, Arizona. Total claim acreage 20.66

2. The type of corner and location monuments used are as follows: 2 inch x 2 inch x 5 foot wood posts.

3. The bearings and distances in azimuth degrees and feet between claim corners are depicted on the map.