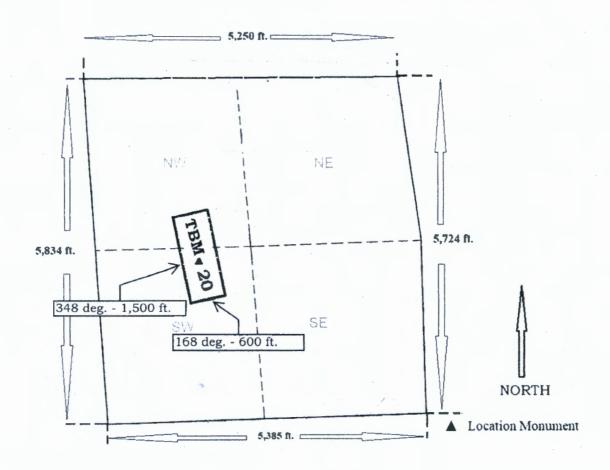

#### LOCATION NOTICE FOR LODE MINING CLAIM

NOTICE IS HEREBY GIVEN that the <u>TBM 20</u> lode mining claim has been located by Oro Golconda LLC, a Nevada limited liability company whose mailing address is 241 Ridge Street, Suite 210, Reno, Nevada 89501.

The general course of this claim is southeast to northwest at 348 deg.

and it is situated in Mohave County, Arizona.

This claim is 1,500 feet in length and 600 feet in width. 20.66 total claim acreage. This claim runs from the location monument on which this location notice is posted on the centerline of the claim approximately 815 feet in a north 348 deg. direction to the northwest end line and 685 feet in a south 168 deg. direction to the southeast end line.

This claim is marked by six monuments, one at each corner and one at the center of each end line of the claim.

The location monument on which this notice is posted is situated within Section 6, Township 22N, Range 17W, Gila Salt River Base and Meridian, Arizona and this claim encompasses portions of the following quarter section(s), section(s), Township(s) and Range(s) NW ¼ and SW ¼ Sec. 6 T22N R17W Gila Salt River Base and Meridian, Arizona.

The locality of this claim with reference to some natural object or permanent monument and additional information (if any) concerning its locality are as follows: <u>Location Monument is located 4,635 feet at a bearing of 304 degrees from the intersection of Sections 5, 6, 7 and 8 T22N R17W</u> Gila Salt River Base and Meridian, Arizona. The above information is shown on the attached map.

The notice of location was posted on the claim and the claim was located on June 23, 2020.

Dated September / 2020

Oro Golconda LLC, Locator

By Danny Sims, Agent for Locator

Scale: 1 inch = 1,500 feet

- 1. The above map depicts the TBM 20 mining claim, which is located in Section. 6 T 22N R17W, Gila and Salt River Base and Meridian, Mohave County, Arizona. Total claim acreage 20.66
- 2. The type of corner and location monuments used are as follows: 2 inch x 2 inch x 5 foot wood posts.
- 3. The bearings and distances in azimuth degrees and feet between claim corners are depicted on the map.