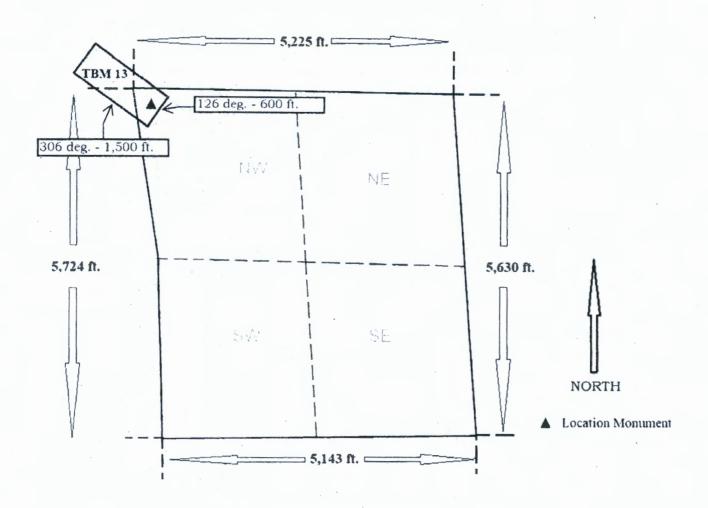

#### LOCATION NOTICE FOR LODE MINING CLAIM

NOTICE IS HEREBY GIVEN that the <u>TBM 13</u> lode mining claim has been located by Oro Golconda LLC, a Nevada limited liability company whose mailing address is 241 Ridge Street, Suite 210, Reno, Nevada 89501.

The general course of this claim is southeast to northwest at 306 deg.

HOENIX, ARIZONA

and it is situated in Mohave County, Arizona.

This claim is 1,500 feet in length and 600 feet in width. 20.66 total claim acreage. This claim runs from the location monument on which this location notice is posted on the centerline of the claim approximately 80 feet in a north 306 deg. direction to the northwest end line and 1,420 feet in a south 126 deg. direction to the southeast end line.

This claim is marked by six monuments, one at each corner and one at the center of each end line of the claim.

The location monument on which this notice is posted is situated within Section 5, Township 22N, Range 17W, Gila Salt River Base and Meridian, Arizona and this claim encompasses portions of the following quarter section(s), section(s), Township(s) and Range(s) SE ½ Sec. 31 T23N R17W; NE ½ Sec. 6 T22N R17W; NW ½ Sec. 5 T22N R17W Gila Salt River Base and Meridian, Arizona.

The locality of this claim with reference to some natural object or permanent monument and additional information (if any) concerning its locality are as follows: <u>Location Monument is located 5,390 feet at a bearing of 358 degrees from the intersection of Sections 5, 6, 7 and 8 T22N R17W Gila Salt River Base and Meridian, Arizona. The above information is shown on the attached map.</u>

The notice of location was posted on the claim and the claim was located on June 25, 2020.

Dated September 14 2020

Oro Golconda LLC, Locator

By Danny Sims, Agent for Locator

Scale: 1 inch = 1,500 feet

- The above map depicts the TBM 13 mining claim, which is located in Section (s) 31, Township 23N , Range 17W; Secs. 5 and 6 T 22N R17W, Gila and Salt River Base and Meridian, Mohave County, Arizona. Total claim acreage 20.66
- 2. The type of corner and location monuments used are as follows: 2 inch x 2 inch x 5 foot wood posts.
- 3. The bearings and distances in azimuth degrees and feet between claim corners are depicted on the map.