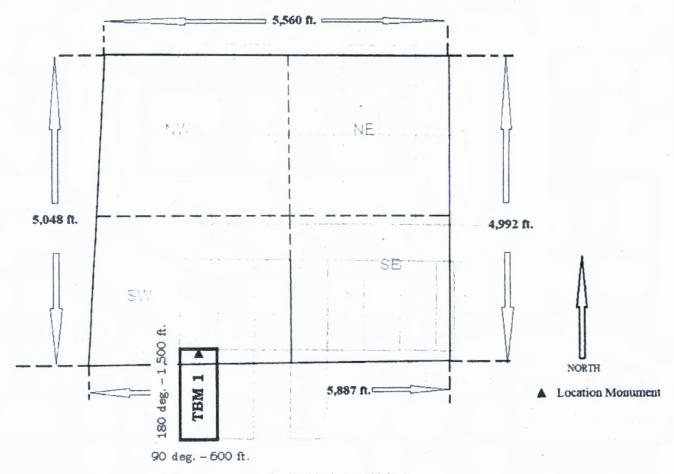

#### LOCATION NOTICE FOR LODE MINING CLAIM

NOTICE IS HEREBY GIVEN that the <u>TBM 1</u> lode mining claim has been located by Oro Golconda LLC, a Nevada limited liability company whose mailing address is 241 Ridge Street, Suite 210, Reno, Nevada 89501.

The general course of this claim is North-South and it is situated in

PHOENIX, ARIZONA

Mohave County, Arizona.

This claim is 1,500 feet in length and 600 feet in width. 20.66 total claim acreage. This claim runs from the location monument on which this location notice is posted on the centerline of the claim approximately 65 feet in a north direction to the north end line and 1,435 feet in a south direction to the south end line.

This claim is marked by six monuments, one at each corner and one at the center of each end line of the claim.

The location monument on which this notice is posted is situated within Section 31, Township 23N, Range 17W, Gila Salt River Base and Meridian, Arizona and this claim encompasses portions of the following quarter section(s), section(s), Township(s) and Range(s) SW ½ Sec. 31 T23N R17W; NW ½ Sec. 6 T22N R17W Gila Salt River Base and Meridian, Arizona.

The locality of this claim with reference to some natural object or permanent monument and additional information (if any) concerning its locality are as follows: <u>Location Monument is located 6,338 feet at a bearing of 200 degrees from the intersection of Sections 29, 30, 31 and 32 T23N R17W Gila Salt River Base and Meridian, Arizona. The above information is shown on the attached map.</u>

The notice of location was posted on the claim and the claim was located on June 20, 2020.

Dated September 10, 2020

Oro Golconda LLC, Locator

By Danny Sims, Agent for Locator

Mining Claim Map

Scale: 1 inch = 1,500 feet

1. The above map depicts the TBM 1 mining claim, which is located in Section (s) SW ½ Sec. 31 T23N R17W; NW ½ Sec. 6 T22N R17W, Gila and Salt River Base and Meridian, Mohave County, Arizona. Total claim acreage 20.66

2. The type of corner and location monuments used are as follows: 2 inch x 2 inch x 5 foot wood posts.

3. The bearings and distances in azimuth degrees and feet between claim corners are depicted on the man