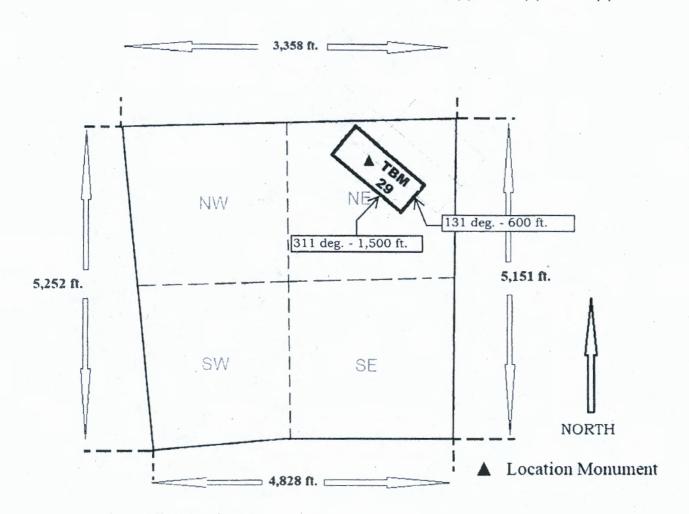

The locality of this claim with reference to some natural object or permanent monument and additional information (if any) concerning its locality are as follows: <u>Location Monument is located 6,160 feet at a bearing of 215 degrees from the intersection of Sections 29, 30, 31 and 32 T23N R17W Gila Salt River Base and Meridian, Arizona. The above information is shown on the attached map.</u>

The notice of location was posted on the claim and the claim was located on June 23, 2020.

Dated September  $\frac{1}{3}$ , 2020

Oro Golconda LLC, Locator

By Danny Sims, Agent for Locator

D 1

Mining Claim Map

Lode(x) Placer ( ) Millsite ( )

Scale: 1 inch = 1,500 feet

1. The above map depicts the TBM 2 mining claim, which is located in Section (s) SW 1/4 Sec. 31 T23N R17W; NW 1/4 and NE 1/4 Sec. 6 T22N R17W, Gila and Salt River Base and Meridian, Mohave County, Arizona. Total claim acreage 20.66

2. The type of corner and location monuments used are as follows: 2 inch x 2 inch x 5 foot wood posts.

3. The bearings and distances in azimuth degrees and feet between claim corners are depicted on the map.