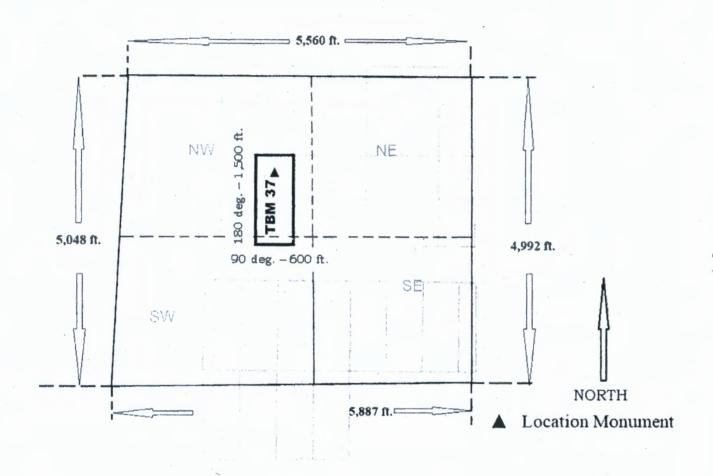

#### LOCATION NOTICE FOR LODE MINING CLAIM

NOTICE IS HEREBY GIVEN that the <u>TBM 1</u> lode mining claim has been located by Oro Golconda LLC, a Nevada limited liability company whose mailing address is 241 Ridge Street, Suite 210, Reno, Nevada 89501.

The general course of this claim is North-South and it is situated in

PHOENIX, ARIZONA

Mohave County, Arizona.

This claim is 1,500 feet in length and 600 feet in width. 20.66 total claim acreage. This claim runs from the location monument on which this location notice is posted on the centerline of the claim approximately 65 feet in a north direction to the north end line and 1,435 feet in a south direction to the south end line.

This claim is marked by six monuments, one at each corner and one at the center of each end line of the claim.

The location monument on which this notice is posted is situated within Section 31, Township 23N, Range 17W, Gila Salt River Base and Meridian, Arizona and this claim encompasses portions of the following quarter section(s), section(s), Township(s) and Range(s) SW ½ Sec. 31 T23N R17W; NW ½ Sec. 6 T22N R17W Gila Salt River Base and Meridian, Arizona.

The locality of this claim with reference to some natural object or permanent monument and additional information (if any) concerning its locality are as follows: <u>Location Monument is located 6,338 feet at a bearing of 200 degrees from the intersection of Sections 29, 30, 31 and 32 T23N R17W Gila Salt River Base and Meridian, Arizona. The above information is shown on the attached map.</u>

The notice of location was posted on the claim and the claim was located on June 20, 2020.

Dated September 10, 2020

Oro Golconda LLC, Locator

By Danny Sims, Agent for Locator

Mining Claim Map

Scale: 1 inch = 1,500 feet

1. The above map depicts the TBM 1 mining claim, which is located in Section (s) SW ½ Sec. 31 T23N R17W; NW ½ Sec. 6 T22N R17W, Gila and Salt River Base and Meridian, Mohave County, Arizona. Total claim acreage 20.66

2. The type of corner and location monuments used are as follows: 2 inch x 2 inch x 5 foot wood posts.

3. The bearings and distances in azimuth degrees and feet between claim corners are depicted on the man