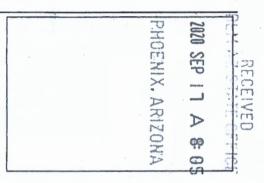

#### LOCATION NOTICE FOR LODE MINING CLAIM

NOTICE IS HEREBY GIVEN that the <u>TBM 2</u> lode mining claim has been located by Oro Golconda LLC, a Nevada limited liability company whose mailing address is 241 Ridge Street, Suite 210, Reno, Nevada 89501.

The general course of this claim is North-South and it is situated in

PHOENIX. ARIZONA

Mohave County, Arizona.

This claim is 1,500 feet in length and 600 feet in width. 20.66 total claim acreage. This claim runs from the location monument on which this location notice is posted on the centerline of the claim approximately 210 feet in a north direction to the north end line and 1,385 feet in a south direction to the south end line.

This claim is marked by six monuments, one at each corner and one at the center of each end line of the claim.

The location monument on which this notice is posted is situated within Section 31, Township 23N, Range 17W, Gila Salt River Base and Meridian, Arizona and this claim encompasses portions of the following quarter section(s), section(s), Township(s) and Range(s) SW ½ Sec. 31 T23N R17W; NW ½ and NE ½ Sec. 6 T22N R17W Gila Salt River Base and Meridian, Arizona.

The locality of this claim with reference to some natural object or permanent monument and additional information (if any) concerning its locality are as follows: <u>Location Monument is located 6,160 feet at a bearing of 215 degrees from the intersection of Sections 29, 30, 31 and 32 T23N R17W Gila Salt River Base and Meridian, Arizona. The above information is shown on the attached map.</u>