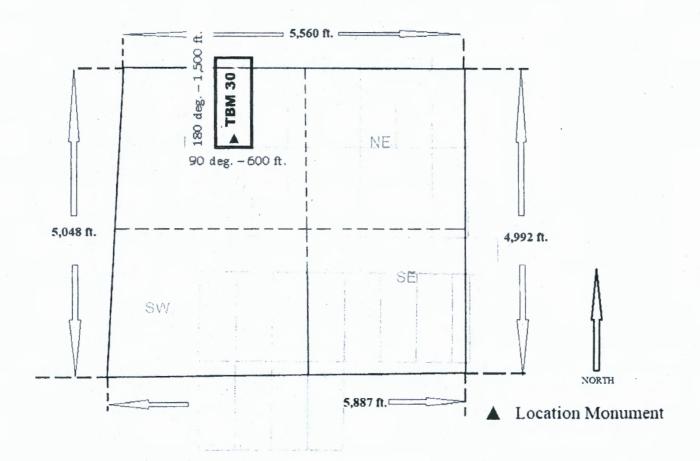

#### LOCATION NOTICE FOR LODE MINING CLAIM

NOTICE IS HEREBY GIVEN that the <u>TBM 1</u> lode mining claim has been located by Oro Golconda LLC, a Nevada limited liability company whose mailing address is 241 Ridge Street, Suite 210, Reno, Nevada 89501.

The general course of this claim is North-South and it is situated in

PHOENIX, ARIZONA

Mohave County, Arizona.

This claim is 1,500 feet in length and 600 feet in width. 20.66 total claim acreage. This claim runs from the location monument on which this location notice is posted on the centerline of the claim approximately 65 feet in a north direction to the north end line and 1,435 feet in a south direction to the south end line.

This claim is marked by six monuments, one at each corner and one at the center of each end line of the claim.

The location monument on which this notice is posted is situated within Section 31, Township 23N, Range 17W, Gila Salt River Base and Meridian, Arizona and this claim encompasses portions of the following quarter section(s), section(s), Township(s) and Range(s) SW ½ Sec. 31 T23N R17W; NW ½ Sec. 6 T22N R17W Gila Salt River Base and Meridian, Arizona.

The locality of this claim with reference to some natural object or permanent monument and additional information (if any) concerning its locality are as follows: <u>Location Monument is located 6,338 feet at a bearing of 200 degrees from the intersection of Sections 29, 30, 31 and 32 T23N R17W Gila Salt River Base and Meridian, Arizona. The above information is shown on the attached map.</u>

The notice of location was posted on the claim and the claim was located on June 20, 2020.

Dated September 10, 2020

Oro Golconda LLC, Locator

By Danny Sims, Agent for Locator

Mining Claim Map

Scale: 1 inch = 1,500 feet

1. The above map depicts the TBM 1 mining claim, which is located in Section (s) SW ½ Sec. 31 T23N R17W; NW ½ Sec. 6 T22N R17W, Gila and Salt River Base and Meridian, Mohave County, Arizona. Total claim acreage 20.66

2. The type of corner and location monuments used are as follows: 2 inch x 2 inch x 5 foot wood posts.

3. The bearings and distances in azimuth degrees and feet between claim corners are depicted on the man