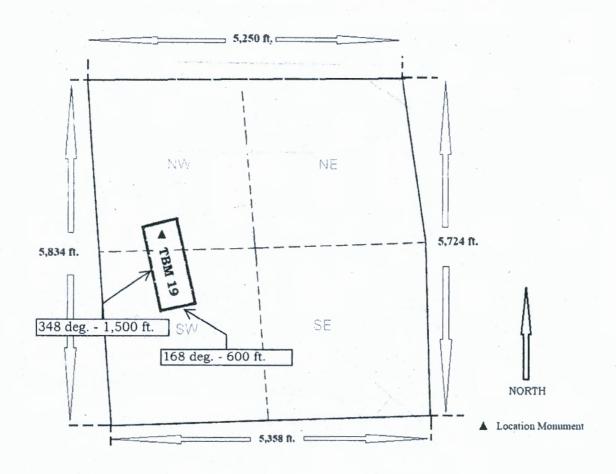

#### LOCATION NOTICE FOR LODE MINING CLAIM

NOTICE IS HEREBY GIVEN that the <u>TBM 19</u> lode mining claim has been located by Oro Golconda LLC, a Nevada limited liability company whose mailing address is 241 Ridge Street, Suite 210, Reno, Nevada 89501.

The general course of this claim is southeast to northwest at 348 deg.

and it is situated in Mohave County, Arizona.

This claim is marked by six monuments, one at each corner and one at the center of each end line of the claim.

The location monument on which this notice is posted is situated within Section<u>6</u>, Township <u>22N</u>, Range <u>17W</u>, Gila Salt River Base and Meridian, Arizona and this claim encompasses portions of the following quarter section(s), section(s), Township(s) and Range(s) <u>NW ¼ and SW ½ Sec. 6 T22N R17W</u> Gila Salt River Base and Meridian, Arizona.

The locality of this claim with reference to some natural object or permanent monument and additional information (if any) concerning its locality are as follows: <u>Location Monument is located 5,491 feet at a bearing of 304 degrees from the intersection of Sections 5, 6, 7 and 8 T22N R17W Gila Salt River Base and Meridian, Arizona. The above information is shown on the attached map.</u>

The notice of location was posted on the claim and the claim was located on June 22, 2020.

Dated September /4, 2020

Oro Golconda LLC, Locator

By Danny Sims, Agent for Locator

D E

w

W

Lode(x) Placer ( ) Millsite ( )

Scale: 1 inch = 1,500 feet

- The above map depicts the <u>TBM 19</u> mining claim, which is located in Section. 6 T 22N R17W, Gila and Salt River Base and Meridian, Mohave County, Arizona. Total claim acreage 20.66
- 2. The type of corner and location monuments used are as follows: 2 inch x 2 inch x 5 foot wood posts.
- 3. The bearings and distances in azimuth degrees and feet between claim corners are depicted on the map.