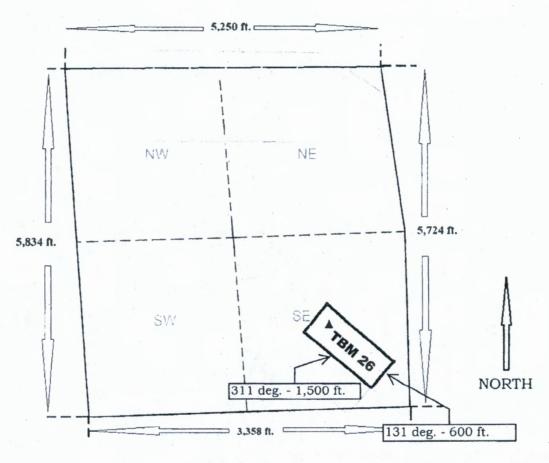

#### LOCATION NOTICE FOR LODE MINING CLAIM

NOTICE IS HEREBY GIVEN that the <u>TBM 1</u> lode mining claim has been located by Oro Golconda LLC, a Nevada limited liability company whose mailing address is 241 Ridge Street, Suite 210, Reno, Nevada 89501.

The general course of this claim is North-South and it is situated in

PHOENIX, ARIZONA

Mohave County, Arizona.

This claim is 1,500 feet in length and 600 feet in width. 20.66 total claim acreage. This claim runs from the location monument on which this location notice is posted on the centerline of the claim approximately 65 feet in a north direction to the north end line and 1,435 feet in a south direction to the south end line.

This claim is marked by six monuments, one at each corner and one at the center of each end line of the claim.

The location monument on which this notice is posted is situated within Section 31, Township 23N, Range 17W, Gila Salt River Base and Meridian, Arizona and this claim encompasses portions of the following quarter section(s), section(s), Township(s) and Range(s) SW ½ Sec. 31 T23N R17W; NW ½ Sec. 6 T22N R17W Gila Salt River Base and Meridian, Arizona.

The locality of this claim with reference to some natural object or permanent monument and additional information (if any) concerning its locality are as follows: <u>Location Monument is located 6,338 feet at a bearing of 200 degrees from the intersection of Sections 29, 30, 31 and 32 T23N R17W Gila Salt River Base and Meridian, Arizona. The above information is shown on the attached map.</u>

The notice of location was posted on the claim and the claim was located on June 20, 2020.

Dated September 10, 2020

Oro Golconda LLC, Locator

By Danny Sims, Agent for Locator

Mining Claim Map

Scale: 1 inch = 1,500 feet

1. The above map depicts the TBM 1 mining claim, which is located in Section (s) SW ½ Sec. 31 T23N R17W; NW ½ Sec. 6 T22N R17W, Gila and Salt River Base and Meridian, Mohave County, Arizona. Total claim acreage 20.66

2. The type of corner and location monuments used are as follows: 2 inch x 2 inch x 5 foot wood posts.

3. The bearings and distances in azimuth degrees and feet between claim corners are depicted on the man