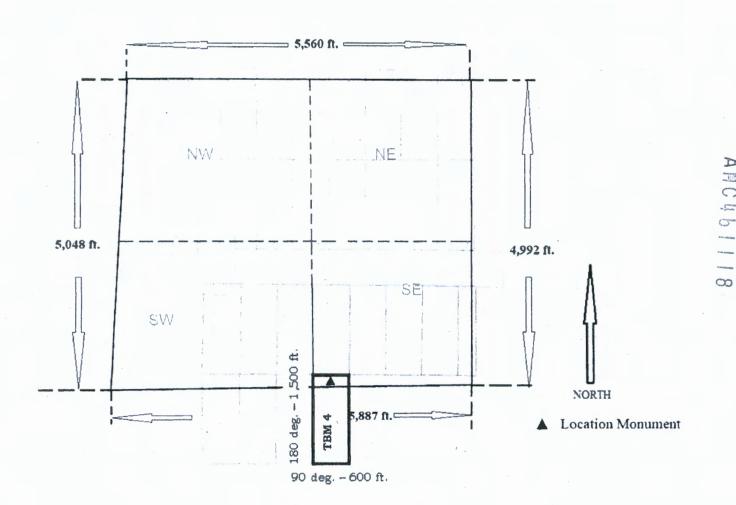

#### LOCATION NOTICE FOR LODE MINING CLAIM

NOTICE IS HEREBY GIVEN that the <u>TBM 4</u> lode mining claim has been located by Oro Golconda LLC, a Nevada limited liability company whose mailing address is 241 Ridge Street, Suite 210, Reno, Nevada 89501.

The general course of this claim is North-South and it is situated in

Mohave County, Arizona.

This claim is 1,500 feet in length and 600 feet in width. 20.66 total claim acreage. This claim runs from the location monument on which this location notice is posted on the centerline of the claim approximately 130 feet in a north direction to the north end line and 1,370 feet in a south direction to the south end line.

This claim is marked by six monuments, one at each corner and one at the center of each end line of the claim.

The location monument on which this notice is posted is situated within Section 31, Township 23N, Range 17W, Gila Salt River Base and Meridian, Arizona and this claim encompasses portions of the following quarter section(s), section(s), Township(s) and Range(s) SE ½ Sec. 31 T23N R17W; NE ½ Sec. 6 T22N R17W Gila Salt River Base and Meridian, Arizona.

The locality of this claim with reference to some natural object or permanent monument and additional information (if any) concerning its locality are as follows: <u>Location Monument is located 5,468 feet at a bearing of 205 degrees from the intersection of Sections 29, 30, 31 and 32 T23N R17W Gila Salt River Base and Meridian, Arizona. The above information is shown on the attached map.</u>

The notice of location was posted on the claim and the claim was located on June 24, 2020.

Dated September 13, 2020

Oro Golconda LLC, Locator

By Danny Sims, Agent for Locator

Scale: 1 inch = 1,500 feet

- 1. The above map depicts the TBM 4 mining claim, which is located in Section (s) SE 1/4 Sec. 31 I23N R17W; NE 1/4 Sec. 6 T22N R17W, Gila and Salt River Base and Meridian, Mohave County, Arizona. Total claim acreage 20.66
- 3. The bearings and distances in azimuth degrees and feet between claim corners are depicted on the map.