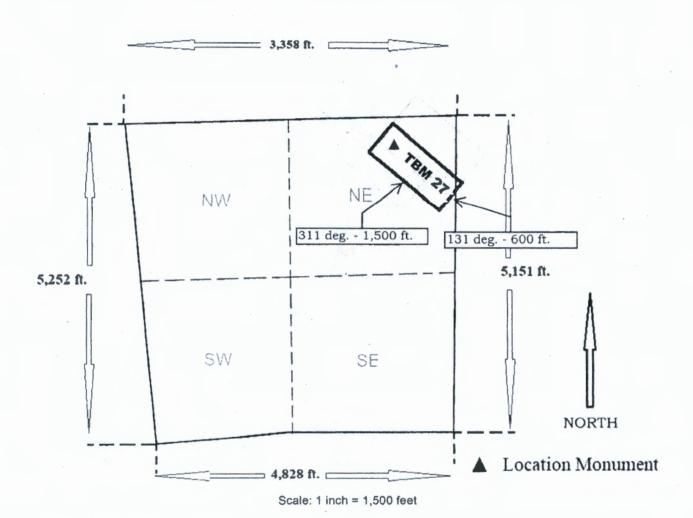

#### LOCATION NOTICE FOR LODE MINING CLAIM

NOTICE IS HEREBY GIVEN that the <u>TBM 2</u> lode mining claim has been located by Oro Golconda LLC, a Nevada limited liability company whose mailing address is 241 Ridge Street, Suite 210, Reno, Nevada 89501.

The general course of this claim is North-South and it is situated in

PHOENIX. ARIZONA

Mohave County, Arizona.

This claim is 1,500 feet in length and 600 feet in width. 20.66 total claim acreage. This claim runs from the location monument on which this location notice is posted on the centerline of the claim approximately 210 feet in a north direction to the north end line and 1,385 feet in a south direction to the south end line.

This claim is marked by six monuments, one at each corner and one at the center of each end line of the claim.

The location monument on which this notice is posted is situated within Section 31, Township 23N, Range 17W, Gila Salt River Base and Meridian, Arizona and this claim encompasses portions of the following quarter section(s), section(s), Township(s) and Range(s) SW ½ Sec. 31 T23N R17W; NW ½ and NE ½ Sec. 6 T22N R17W Gila Salt River Base and Meridian, Arizona.

The locality of this claim with reference to some natural object or permanent monument and additional information (if any) concerning its locality are as follows: <u>Location Monument is located 6,160 feet at a bearing of 215 degrees from the intersection of Sections 29, 30, 31 and 32 T23N R17W Gila Salt River Base and Meridian, Arizona. The above information is shown on the attached map.</u>

The notice of location was posted on the claim and the claim was located on June 23, 2020.

Dated September  $\frac{1}{3}$ , 2020

Oro Golconda LLC, Locator

By Danny Sims, Agent for Locator

D 1

Mining Claim Map

Lode(x) Placer ( ) Millsite ( )

Scale: 1 inch = 1,500 feet

1. The above map depicts the TBM 2 mining claim, which is located in Section (s) SW 1/4 Sec. 31 T23N R17W; NW 1/4 and NE 1/4 Sec. 6 T22N R17W, Gila and Salt River Base and Meridian, Mohave County, Arizona. Total claim acreage 20.66

2. The type of corner and location monuments used are as follows: 2 inch x 2 inch x 5 foot wood posts.

3. The bearings and distances in azimuth degrees and feet between claim corners are depicted on the map.