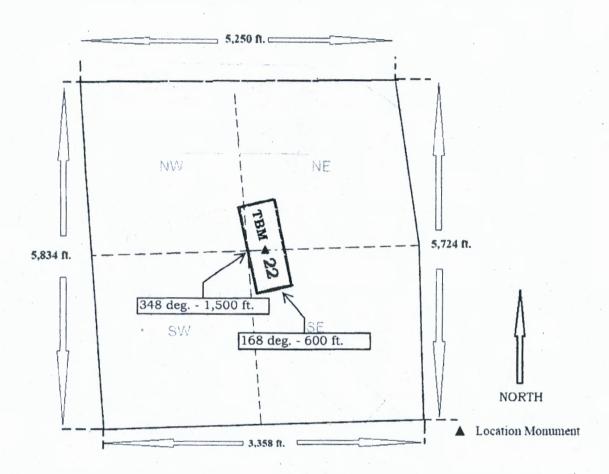

Salt River Base and Meridian, Arizona and this claim encompasses portions of the following quarter section(s), section(s), Township(s) and Range(s) NW 4, SE 4 and NE 4 Sec. 6 T22N R17W Gila Salt River Base and Meridian, Arizona.

The locality of this claim with reference to some natural object or permanent monument and additional information (if any) concerning its locality are as follows: <u>Location Monument is located 3,885 feet at a bearing of 316 degrees from the intersection of Sections 5, 6, 7 and 8 T22N R17W Gila Salt River Base and Meridian, Arizona. The above information is shown on the attached map.</u>

The notice of location was posted on the claim and the claim was located on June 23, 2020.

Dated September / 2020

Oro Golconda LLC, Locator

By Danny Sims, Agent for Locator



Scale: 1 inch = 1,500 feet

- The above map depicts the TBM 22 mining claim, which is located in Section. 6 T 22N R17W, Gila and Salt River Base and Meridian, Mohave County, Arizona. Total claim acreage 20.66
- 2. The type of corner and location monuments used are as follows: 2 inch x 2 inch x 5 foot wood posts.
- 3. The bearings and distances in azimuth degrees and feet between claim corners are depicted at the map.

The man RECEIVED A 8-01

A CHO - WA

OFFICIAL RECORDS OF MOHAVE COUNTY KRISTI BLAIR, COUNTY RECORDER 09/15/2020 08:57 AM Fee \$30.00 PAGE: 1 of 2

#### LOCATION NOTICE FOR LODE MINING CLAIM

NOTICE IS HEREBY GIVEN that the <u>TBM 23</u> lode mining claim has been located by Oro Golconda LLC, a Nevada limited liability company whose mailing address is 241 Ridge Street, Suite