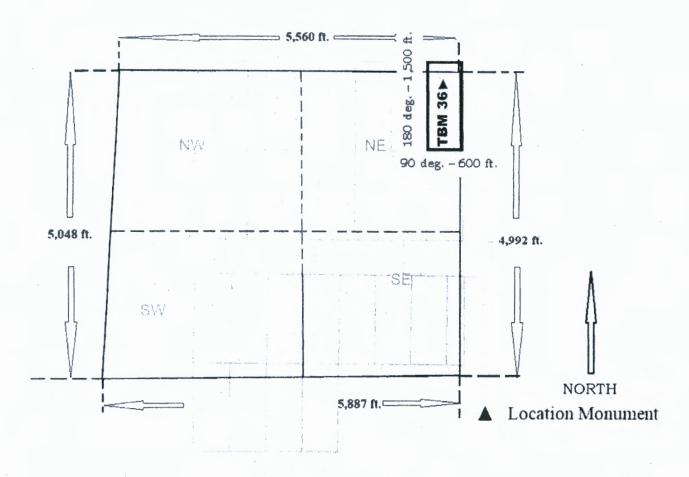

#### LOCATION NOTICE FOR LODE MINING CLAIM

NOTICE IS HEREBY GIVEN that the <u>TBM 2</u> lode mining claim has been located by Oro Golconda LLC, a Nevada limited liability company whose mailing address is 241 Ridge Street, Suite 210, Reno, Nevada 89501.

The general course of this claim is North-South and it is situated in

PHOENIX. ARIZONA

Mohave County, Arizona.

This claim is 1,500 feet in length and 600 feet in width. 20.66 total claim acreage. This claim runs from the location monument on which this location notice is posted on the centerline of the claim approximately 210 feet in a north direction to the north end line and 1,385 feet in a south direction to the south end line.

This claim is marked by six monuments, one at each corner and one at the center of each end line of the claim.

The location monument on which this notice is posted is situated within Section 31, Township 23N, Range 17W, Gila Salt River Base and Meridian, Arizona and this claim encompasses portions of the following quarter section(s), section(s), Township(s) and Range(s) SW ½ Sec. 31 T23N R17W; NW ½ and NE ½ Sec. 6 T22N R17W Gila Salt River Base and Meridian, Arizona.

The locality of this claim with reference to some natural object or permanent monument and additional information (if any) concerning its locality are as follows: <u>Location Monument is located 6,160 feet at a bearing of 215 degrees from the intersection of Sections 29, 30, 31 and 32 T23N R17W Gila Salt River Base and Meridian, Arizona. The above information is shown on the attached map.</u>