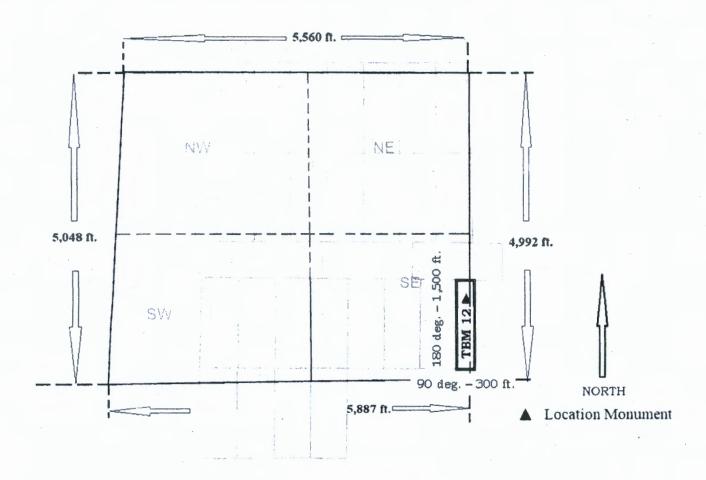

#### LOCATION NOTICE FOR LODE MINING CLAIM

NOTICE IS HEREBY GIVEN that the <u>TBM 12</u> lode mining claim has been located by Oro Golconda LLC, a Nevada limited liability company whose mailing address is 241 Ridge Street, Suite 210, Reno, Nevada 89501.

The general course of this claim is North-South and it is situated in

Mohave County, Arizona.

This claim is 1,500 feet in length and 300 feet in width. 10.33 total claim acreage. This claim runs from the location monument on which this location notice is posted on the centerline of the claim approximately 430 feet in a north direction to the north end line and 1,070 feet in a south direction to the south end line.

This claim is marked by six monuments, one at each corner and one at the center of each end line of the claim.

The location monument on which this notice is posted is situated within Section 31, Township 23N, Range 17W, Gila Salt River Base and Meridian, Arizona and this claim encompasses portions of the following quarter section(s), section(s), Township(s) and Range(s) SE 1/4 Sec. 31 T23N R17W Gila Salt River Base and Meridian, Arizona.

The locality of this claim with reference to some natural object or permanent monument and additional information (if any) concerning its locality are as follows: <u>Location Monument is located 3,785 feet at a bearing of 182 degrees from the intersection of Sections 29, 30, 31 and 32 T23N R17W Gila Salt River Base and Meridian, Arizona. The above information is shown on the attached map.</u>

The notice of location was posted on the claim and the claim was located on June 21, 2020.

Dated September 1 2020

Oro Golconda LLC, Locator

By Danny Sims, Agent for Locator

Scale: 1 inch = 1,500 feet

- 1. The above map depicts the <u>TBM 12</u> mining claim, which is located in Section (s) <u>31</u> ,Township <u>23N</u>, Range <u>17W</u>, Gila and Salt River Base and Meridian, Mohave County, Arizona. Total claim acreage 10.33
- 2. The type of corner and location monuments used are as follows: 2 inch x 2 inch x 5 foot wood-posts.
- 3. The bearings and distances in azimuth degrees and feet between claim corners are depicted on the map.