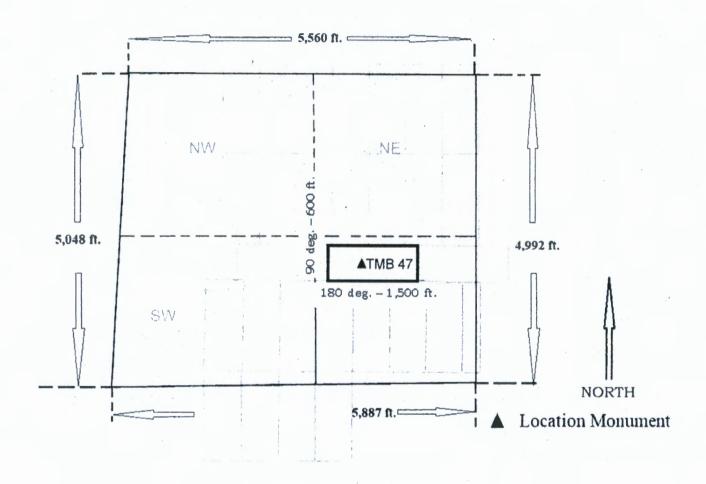

Lode(x) Placer ( ) Millsite ( )

Scale: 1 inch = 1,500 feet

1. The above map depicts the TBM 2 mining claim, which is located in Section (s) SW 1/4 Sec. 31 T23N R17W; NW 1/4 and NE 1/4 Sec. 6 T22N R17W, Gila and Salt River Base and Meridian, Mohave County, Arizona. Total claim acreage 20.66

2. The type of corner and location monuments used are as follows: 2 inch x 2 inch x 5 foot wood posts.

3. The bearings and distances in azimuth degrees and feet between claim corners are depicted on the map.