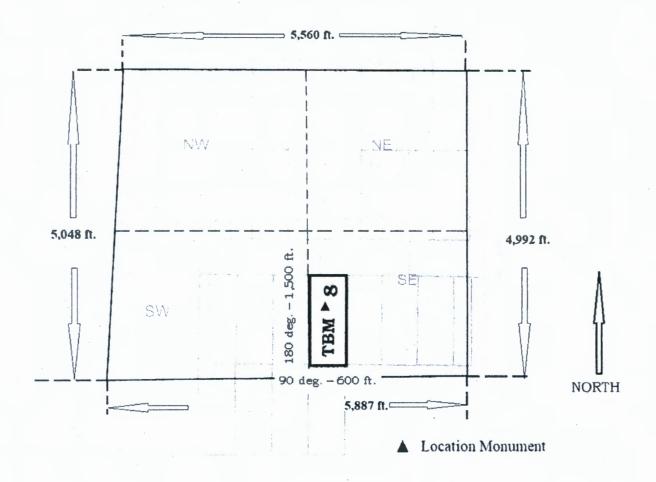

#### LOCATION NOTICE FOR LODE MINING CLAIM

NOTICE IS HEREBY GIVEN that the <u>TBM 9</u> lode mining claim has been located by Oro Golconda LLC, a Nevada limited liability company whose mailing address is 241 Ridge Street, Suite 210, Reno, Nevada 89501.

The general course of this claim is North-South and it is situated in

2020 SEP IT A 7:58
PHOENIX. ARIZONA

Mohave County, Arizona.

This claim is 1,500 feet in length and 600 feet in width. 20.66 total claim acreage. This claim runs from the location monument on which this location notice is posted on the centerline of the claim approximately 200 feet in a north direction to the north end line and 1,300 feet in a south direction to the south end line.

This claim is marked by six monuments, one at each corner and one at the center of each end line of the claim.

The location monument on which this notice is posted is situated within Section 31, Township 23N, Range 17W, Gila Salt River Base and Meridian, Arizona and this claim encompasses portions of the following quarter section(s), section(s), Township(s) and Range(s) SE ½ Sec. 31 T23N R17W Gila Salt River Base and Meridian, Arizona.

The locality of this claim with reference to some natural object or permanent monument and additional information (if any) concerning its locality are as follows: <u>Location Monument is located 3,965 feet at a bearing of 206 degrees from the intersection of Sections 29, 30, 31 and 32 T23N R17W Gila Salt River Base and Meridian, Arizona. The above information is shown on the attached map.</u>

The notice of location was posted on the claim and the claim was located on June 21, 2020.

Dated September 14, 2020

Oro Golconda LLC, Locator

By Danny Sims, Agent for Locator

Mining Claim Map

Lode(x) Placer ( ) Millsite ( )

Scale: 1 inch = 1,500 feet

1. The above map depicts the TBM 9 mining claim, which is located in Section (s) 31 ,Township 23N , Range 17W, Gila and Salt River Base and Meridian, Mohave County, Arizona. Total claim acreage 20.66