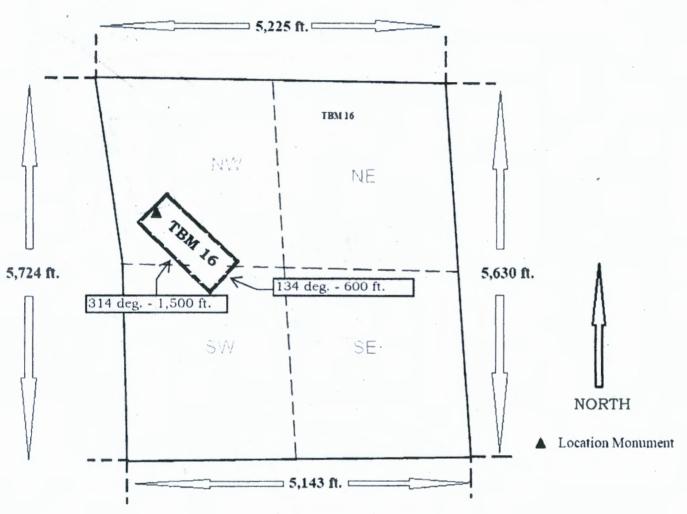

#### LOCATION NOTICE FOR LODE MINING CLAIM

NOTICE IS HEREBY GIVEN that the <u>TBM 16</u> lode mining claim has been located by Qro Golconda LLC, a Nevada limited liability company whose mailing address is 241 Ridge Street, Suite 210, Reno, Nevada 89501.

The general course of this claim is southeast to northwest at 314 deg.

and it is situated in Mohave County, Arizona.

This claim is 1,500 feet in length and 600 feet in width. 20.66 total claim acreage. This claim runs from the location monument on which this location notice is posted on the centerline of the claim approximately 60 feet in a north 314 deg. direction to the northwest end line and 1,440 feet in a south 134 deg. direction to the southeast end line.

This claim is marked by six monuments, one at each corner and one at the center of each end line of the claim.

The location monument on which this notice is posted is situated within Section 5. Township 22N, Range 17W, Gila Salt River Base and Meridian, Arizona and this claim encompasses portions of the following quarter section(s), section(s), Township(s) and Range(s) NW ½ Sec. and SW ½ Sec. 5 T22N R17W Gila Salt River Base and Meridian, Arizona.

The locality of this claim with reference to some natural object or permanent monument and additional information (if any) concerning its locality are as follows: <u>Location Monument is located 3,780 feet at a bearing of 6 degrees from the intersection of Sections 5, 6, 7 and 8 T22N R17W Gila Salt River Base and Meridian, Arizona. The above information is shown on the attached map.</u>

The notice of location was posted on the claim and the claim was located on June 25, 2020.

Dated September 2020

Oro Golconda LLC, Locator

By Danny Sims, Agent for Locator

Scale: 1 inch = 1,500 feet

- 1. The above map depicts the TBM 16 mining claim, which is located in Section. 5 T 22N R17W, Gila and Salt River Base and Meridian, Mohave County, Arizona. Total claim acreage 20.66
- 2. The type of corner and location monuments used are as follows: 2 inch x 2 inch x 5 foot wood posts.