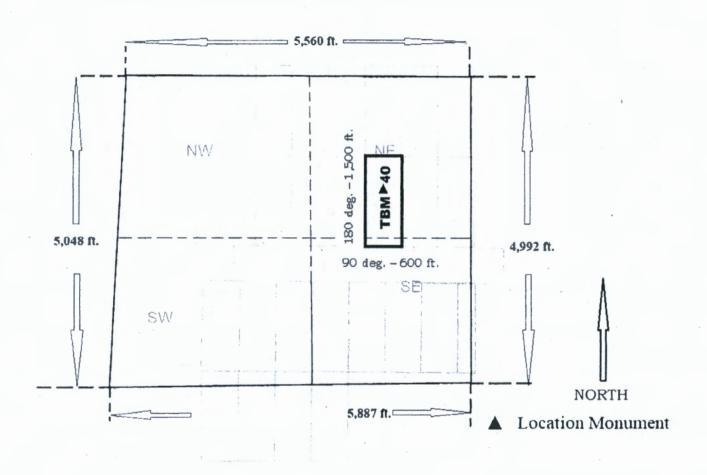

#### LOCATION NOTICE FOR LODE MINING CLAIM

NOTICE IS HEREBY GIVEN that the <u>TBM 2</u> lode mining claim has been located by Oro Golconda LLC, a Nevada limited liability company whose mailing address is 241 Ridge Street, Suite 210, Reno, Nevada 89501.

The general course of this claim is North-South and it is situated in

PHOENIX. ARIZONA

Mohave County, Arizona.

This claim is 1,500 feet in length and 600 feet in width. 20.66 total claim acreage. This claim runs from the location monument on which this location notice is posted on the centerline of the claim approximately 210 feet in a north direction to the north end line and 1,385 feet in a south direction to the south end line.

This claim is marked by six monuments, one at each corner and one at the center of each end line of the claim.

The location monument on which this notice is posted is situated within Section 31, Township 23N, Range 17W, Gila Salt River Base and Meridian, Arizona and this claim encompasses portions of the following quarter section(s), section(s), Township(s) and Range(s) SW ½ Sec. 31 T23N R17W; NW ½ and NE ½ Sec. 6 T22N R17W Gila Salt River Base and Meridian, Arizona.

The locality of this claim with reference to some natural object or permanent monument and additional information (if any) concerning its locality are as follows: <u>Location Monument is located 6,160 feet at a bearing of 215 degrees from the intersection of Sections 29, 30, 31 and 32 T23N R17W Gila Salt River Base and Meridian, Arizona. The above information is shown on the attached map.</u>