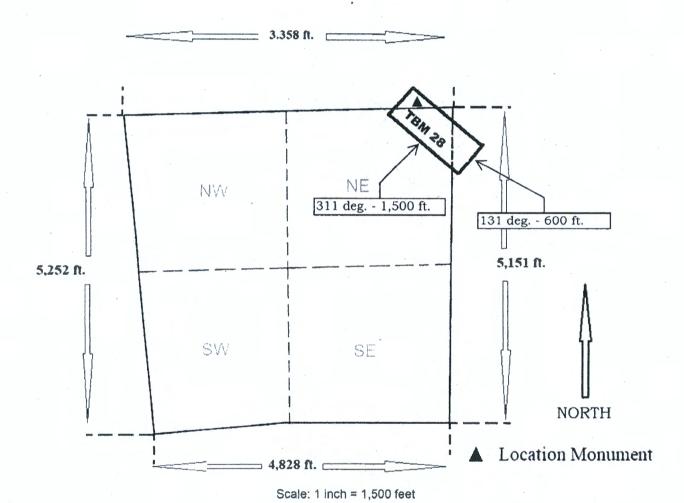

The locality of this claim with reference to some natural object or permanent monument and additional information (if any) concerning its locality are as follows: <u>Location Monument is located 6,338 feet at a bearing of 200 degrees from the intersection of Sections 29, 30, 31 and 32 T23N R17W Gila Salt River Base and Meridian, Arizona. The above information is shown on the attached map.</u>

The notice of location was posted on the claim and the claim was located on June 20, 2020.

Dated September 10, 2020

Oro Golconda LLC, Locator

By Danny Sims, Agent for Locator

Mining Claim Map

Scale: 1 inch = 1,500 feet

1. The above map depicts the TBM 1 mining claim, which is located in Section (s) SW ½ Sec. 31 T23N R17W; NW ½ Sec. 6 T22N R17W, Gila and Salt River Base and Meridian, Mohave County, Arizona. Total claim acreage 20.66

2. The type of corner and location monuments used are as follows: 2 inch x 2 inch x 5 foot wood posts.

3. The bearings and distances in azimuth degrees and feet between claim corners are depicted on the man