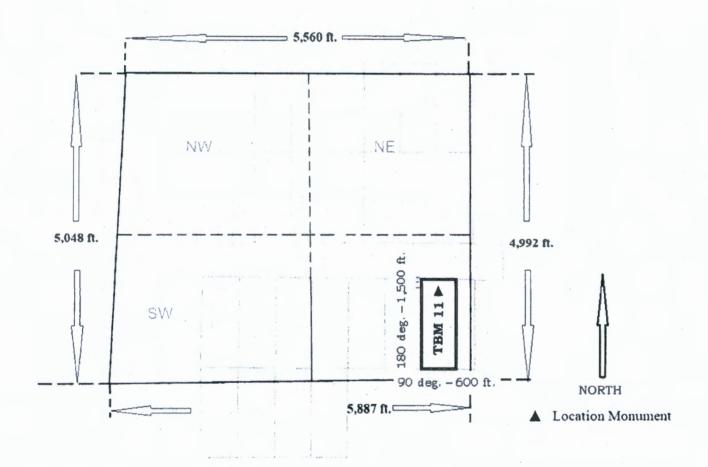

#### LOCATION NOTICE FOR LODE MINING CLAIM

NOTICE IS HEREBY GIVEN that the <u>TBM 11</u> lode mining claim has been located by Oro Golconda LLC, a Nevada limited liability company whose mailing address is 241 Ridge Street, Suite 210, Reno, Nevada 89501

The general course of this claim is North-South and it is situated in

PHOENIX, ARIZONA

Mohave County, Arizona.

This claim is 1,500 feet in length and 600 feet in width. 20.66 total claim acreage. This claim runs from the location monument on which this location notice is posted on the centerline of the claim approximately 270 feet in a north direction to the north end line and 1,230 feet in a south direction to the south end line.

This claim is marked by six monuments, one at each corner and one at the center of each end line of the claim.

The location monument on which this notice is posted is situated within Section 31, Township 23N, Range 17W, Gila Salt River Base and Meridian, Arizona and this claim encompasses portions of the following quarter section(s), section(s), Township(s) and Range(s) SE ½ Sec. 31 T23N R17W Gila Salt River Base and Meridian, Arizona.

The locality of this claim with reference to some natural object or permanent monument and additional information (if any) concerning its locality are as follows: <u>Location Monument is located 3,690 feet at a bearing of 189 degrees from the intersection of Sections 29, 30, 31 and 32 T23N R17W Gila Salt River Base and Meridian, Arizona. The above information is shown on the attached map.</u>

The notice of location was posted on the claim and the claim was located on June 21, 2020.

Dated September 2020

Oro Golconda LLC, Locator

By Danny Sims, Agent for Locator

Mining Claim Map
Lode(x) Placer ( ) Millsite ( )

Scale: 1 inch = 1,500 feet

- 1. The above map depicts the TBM 11 mining claim, which is located in Section (s) 31 ,Township 23N , Range 17W, Gila and Salt River Base and Meridian, Mohave County, Arizona. Total claim acreage 20.66
- 2. The type of corner and location monuments used are as follows: 2 inch x 2 inch x 5 foot wood posts.
- 3. The bearings and distances in azimuth degrees and feet between claim corners are depicter on the map.