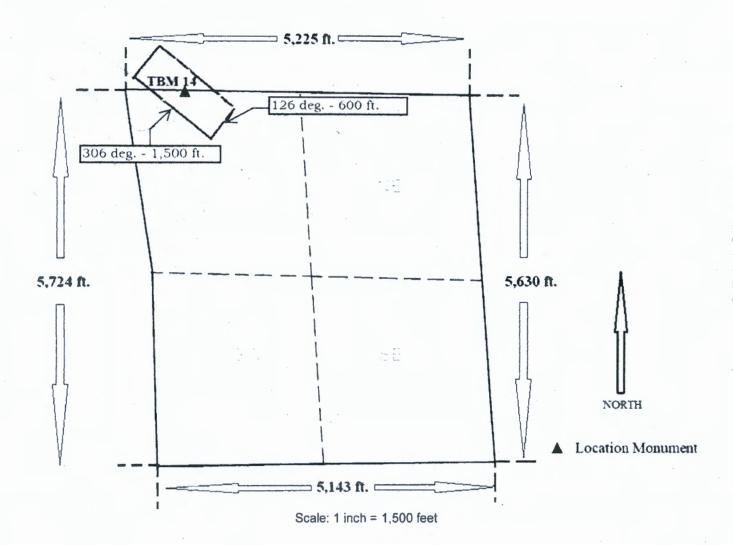

#### LOCATION NOTICE FOR LODE MINING CLAIM

NOTICE IS HEREBY GIVEN that the <u>TBM 14</u> lode mining claim has been located by Oro Golconda LLC, a Nevada limited liability company whose mailing address is 241 Ridge Street, Suite 210, Reno, Nevada 89501.

The general course of this claim is southeast to northwest at 306 deg.

and it is situated in Mohave County, Arizona.

This claim is <u>1,500</u> feet in length and <u>600</u> feet in width. <u>20.66</u> total claim acreage. This claim runs from the location monument on which this location notice is posted on the centerline of the claim approximately <u>770</u> feet in a <u>north 306 deg.</u> direction to the <u>northwest</u> end line and <u>730</u> feet in a <u>south 126 deg.</u> direction to the <u>southeast</u> end line.

This claim is marked by six monuments, one at each corner and one at the center of each end line of the claim.

The location monument on which this notice is posted is situated within Section 5, Township 22N, Range 17W, Gila Salt River Base and Meridian, Arizona and this claim encompasses portions of the following quarter section(s), section(s), Township(s) and Range(s) SE ½ Sec. 31 T23N R17W; SW ½ Sec. 32 T23N R17W; NW ½ Sec. 5 T22N R17W Gila Salt River Base and Meridian, Arizona.

The locality of this claim with reference to some natural object or permanent monument and additional information (if any) concerning its locality are as follows: <u>Location Monument is located 5,705 feet at a bearing of 4 degrees from the intersection of Sections 5, 6, 7 and 8 T22N R17W Gila Salt River Base and Meridian, Arizona. The above information is shown on the attached map.</u>

The notice of location was posted on the claim and the claim was located on June 25, 2020.

Dated September 14, 2020

Oro Golconda LLC, Locator

By Danny Sims, Agent for Locator

- 1. The above map depicts the TBM 14 mining claim, which is located in Section (s) 31 and 32, Township 23N , Range 17W; Sec. 5 T 22N R17W, Gila and Salt River Base and Meridian, Mohave County, Arizona. Total claim acreage 20.66
- 2. The type of corner and location monuments used are as follows: 2 inch x 2 inch x 5 foot wood posts.
- 3. The bearings and distances in azimuth degrees and feet between claim corners are depicted on the map.