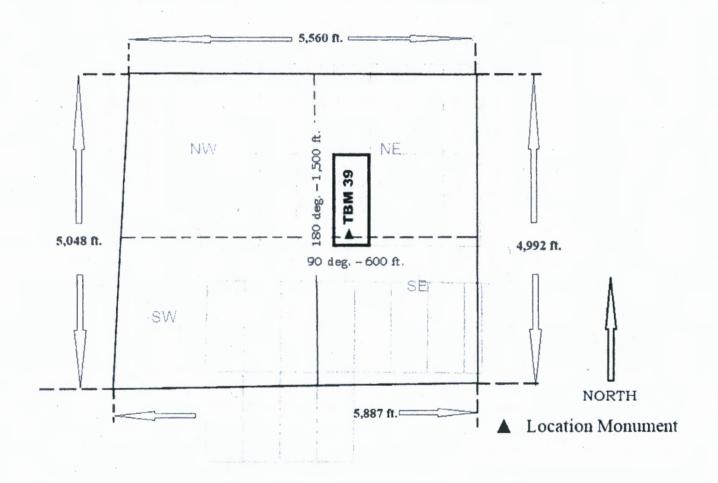

#### LOCATION NOTICE FOR LODE MINING CLAIM

NOTICE IS HEREBY GIVEN that the <u>TBM 1</u> lode mining claim has been located by Oro Golconda LLC, a Nevada limited liability company whose mailing address is 241 Ridge Street, Suite 210, Reno, Nevada 89501.

The general course of this claim is North-South and it is situated in

PHOENIX, ARIZONA

Mohave County, Arizona.

This claim is 1,500 feet in length and 600 feet in width. 20.66 total claim acreage. This claim runs from the location monument on which this location notice is posted on the centerline of the claim approximately 65 feet in a north direction to the north end line and 1,435 feet in a south direction to the south end line.

This claim is marked by six monuments, one at each corner and one at the center of each end line of the claim.

The location monument on which this notice is posted is situated within Section 31, Township 23N, Range 17W, Gila Salt River Base and Meridian, Arizona and this claim encompasses portions of the following quarter section(s), section(s), Township(s) and Range(s) SW ½ Sec. 31 T23N R17W; NW ½ Sec. 6 T22N R17W Gila Salt River Base and Meridian, Arizona.

The locality of this claim with reference to some natural object or permanent monument and additional information (if any) concerning its locality are as follows: <u>Location Monument is located 6,338 feet at a bearing of 200 degrees from the intersection of Sections 29, 30, 31 and 32 T23N R17W Gila Salt River Base and Meridian, Arizona. The above information is shown on the attached map.</u>