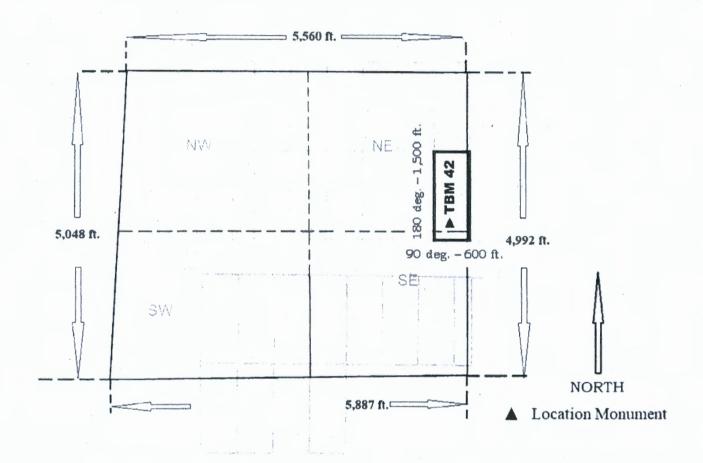

#### LOCATION NOTICE FOR LODE MINING CLAIM

NOTICE IS HEREBY GIVEN that the <u>TBM 4</u> lode mining claim has been located by Oro Golconda LLC, a Nevada limited liability company whose mailing address is 241 Ridge Street, Suite 210, Reno, Nevada 89501.

The general course of this claim is North-South and it is situated in

Mohave County, Arizona.

This claim is 1,500 feet in length and 600 feet in width. 20.66 total claim acreage. This claim runs from the location monument on which this location notice is posted on the centerline of the claim approximately 130 feet in a north direction to the north end line and 1,370 feet in a south direction to the south end line.

This claim is marked by six monuments, one at each corner and one at the center of each end line of the claim.

The location monument on which this notice is posted is situated within Section 31, Township 23N, Range 17W, Gila Salt River Base and Meridian, Arizona and this claim encompasses portions of the following quarter section(s), section(s), Township(s) and Range(s) SE ½ Sec. 31 T23N R17W; NE ½ Sec. 6 T22N R17W Gila Salt River Base and Meridian, Arizona.

The locality of this claim with reference to some natural object or permanent monument and additional information (if any) concerning its locality are as follows: <u>Location Monument is located 5,468 feet at a bearing of 205 degrees from the intersection of Sections 29, 30, 31 and 32 T23N R17W Gila Salt River Base and Meridian, Arizona. The above information is shown on the attached map.</u>