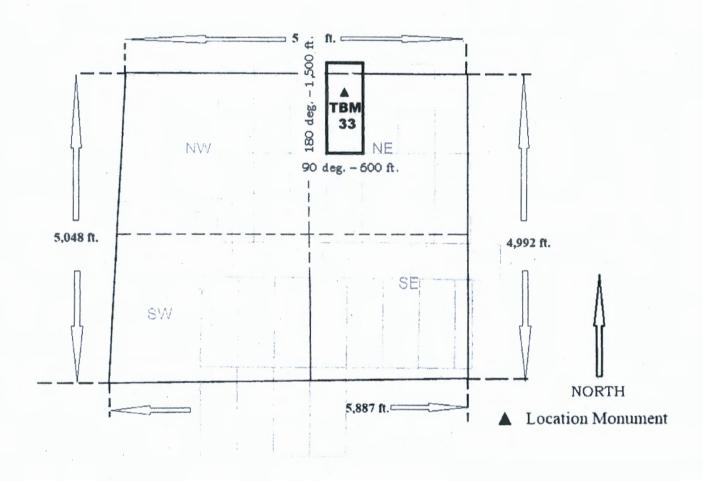

The general course of this claim is North-South and it is situated in

PHOENIX, ARIZONA

Mohave County, Arizona.

This claim is 1,500 feet in length and 600 feet in width. 20.66 total claim acreage. This claim runs from the location monument on which this location notice is posted on the centerline of the claim approximately 65 feet in a north direction to the north end line and 1,435 feet in a south direction to the south end line.

This claim is marked by six monuments, one at each corner and one at the center of each end line of the claim.

The location monument on which this notice is posted is situated within Section 31, Township 23N, Range 17W, Gila Salt River Base and Meridian, Arizona and this claim encompasses portions of the following quarter section(s), section(s), Township(s) and Range(s) SW ½ Sec. 31 T23N R17W; NW ½ Sec. 6 T22N R17W Gila Salt River Base and Meridian, Arizona.

The locality of this claim with reference to some natural object or permanent monument and additional information (if any) concerning its locality are as follows: <u>Location Monument is located 6,338 feet at a bearing of 200 degrees from the intersection of Sections 29, 30, 31 and 32 T23N R17W Gila Salt River Base and Meridian, Arizona. The above information is shown on the attached map.</u>