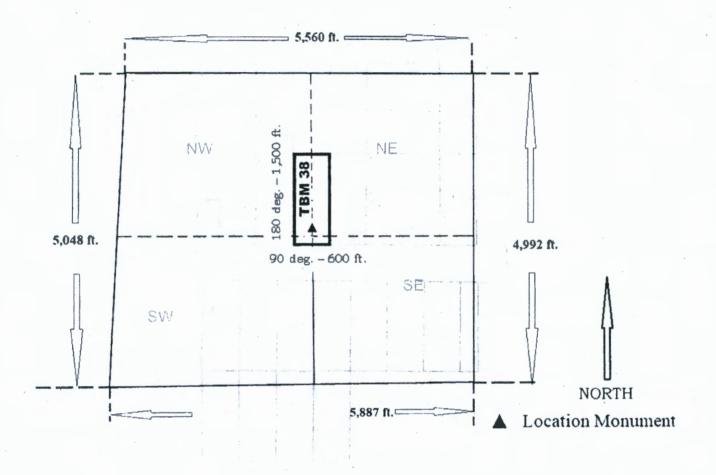

#### LOCATION NOTICE FOR LODE MINING CLAIM

NOTICE IS HEREBY GIVEN that the <u>TBM 2</u> lode mining claim has been located by Oro Golconda LLC, a Nevada limited liability company whose mailing address is 241 Ridge Street, Suite 210, Reno, Nevada 89501.

The general course of this claim is North-South and it is situated in

PHOENIX. ARIZONA

Mohave County, Arizona.

This claim is 1,500 feet in length and 600 feet in width. 20.66 total claim acreage. This claim runs from the location monument on which this location notice is posted on the centerline of the claim approximately 210 feet in a north direction to the north end line and 1,385 feet in a south direction to the south end line.

This claim is marked by six monuments, one at each corner and one at the center of each end line of the claim.

The location monument on which this notice is posted is situated within Section 31, Township 23N, Range 17W, Gila Salt River Base and Meridian, Arizona and this claim encompasses portions of the following quarter section(s), section(s), Township(s) and Range(s) SW ½ Sec. 31 T23N R17W; NW ½ and NE ½ Sec. 6 T22N R17W Gila Salt River Base and Meridian, Arizona.

The locality of this claim with reference to some natural object or permanent monument and additional information (if any) concerning its locality are as follows: <u>Location Monument is located 6,160 feet at a bearing of 215 degrees from the intersection of Sections 29, 30, 31 and 32 T23N R17W Gila Salt River Base and Meridian, Arizona. The above information is shown on the attached map.</u>

The notice of location was posted on the claim and the claim was located on June 23, 2020.

Dated September  $\frac{1}{3}$ , 2020

Oro Golconda LLC, Locator

By Danny Sims, Agent for Locator

D 1

Mining Claim Map

Lode(x) Placer ( ) Millsite ( )

Scale: 1 inch = 1,500 feet

1. The above map depicts the TBM 2 mining claim, which is located in Section (s) SW 1/4 Sec. 31 T23N R17W; NW 1/4 and NE 1/4 Sec. 6 T22N R17W, Gila and Salt River Base and Meridian, Mohave County, Arizona. Total claim acreage 20.66

2. The type of corner and location monuments used are as follows: 2 inch x 2 inch x 5 foot wood posts.

3. The bearings and distances in azimuth degrees and feet between claim corners are depicted on the map.