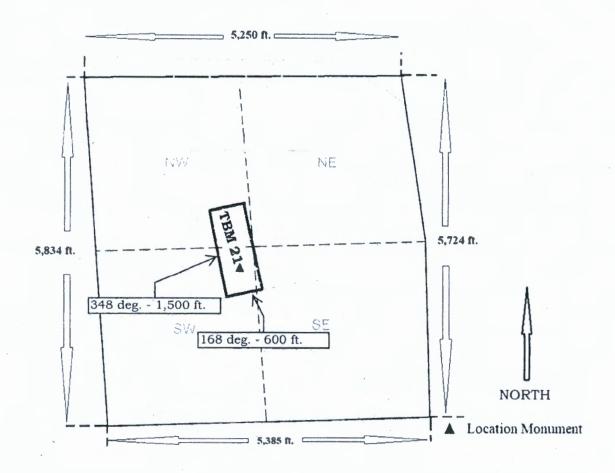

#### LOCATION NOTICE FOR LODE MINING CLAIM

NOTICE IS HEREBY GIVEN that the <u>TBM 21</u> lode mining claim has been located by Oro Golconda LLC, a Nevada limited liability company whose mailing address is 241 Ridge Street, Suite 210, Reno, Nevada 89501.

The general course of this claim is southeast to northwest at 348 deg.

\_and it is situated in Mohave County, Arizona.

This claim is 1,500 feet in length and 600 feet in width. 20.66 total claim acreage. This claim runs from the location monument on which this location notice is posted on the centerline of the claim approximately 930 feet in a north 348 deg. direction to the northwest end line and 570 feet in a south 168 deg. direction to the southeast end line.

This claim is marked by six monuments, one at each corner and one at the center of each end line of the claim.

The location monument on which this notice is posted is situated within Section 6, Township 22N, Range 17W, Gila Salt River Base and Meridian, Arizona and this claim encompasses portions of the following quarter section(s), section(s), Township(s) and Range(s) NW 1/4, SE 1/4 and SW 1/4 Sec. 6 T22N R17W Gila Salt River Base and Meridian, Arizona.

The locality of this claim with reference to some natural object or permanent monument and additional information (if any) concerning its locality are as follows: <u>Location Monument is located 4,635 feet at a bearing of 304 degrees from the intersection of Sections 5, 6, 7 and 8 T22N R17W Gila Salt River Base and Meridian, Arizona. The above information is shown on the attached map.</u>