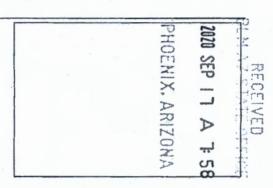

#### LOCATION NOTICE FOR LODE MINING CLAIM

NOTICE IS HEREBY GIVEN that the <u>TBM 8</u> lode mining claim has been located by Oro Golconda LLC, a Nevada limited liability company whose mailing address is 241 Ridge Street, Suite 210, Reno, Nevada 89501.

The general course of this claim is North-South and it is situated in

Mohave County, Arizona.

This claim is 1,500 feet in length and 600 feet in width. 20.66 total claim acreage. This claim runs from the location monument on which this location notice is posted on the centerline of the claim approximately 660 feet in a north direction to the north end line and 840 feet in a south direction to the south end line.

This claim is marked by six monuments, one at each corner and one at the center of each end line of the claim.

The location monument on which this notice is posted is situated within Section 31, Township 23N, Range 17W, Gila Salt River Base and Meridian, Arizona and this claim encompasses portions of the following quarter section(s), section(s), Township(s) and Range(s) SE ½ Sec. 31 T23N R17W Gila Salt River Base and Meridian, Arizona.

The locality of this claim with reference to some natural object or permanent monument and additional information (if any) concerning its locality are as follows: <u>Location Monument is located 4,669 feet at a bearing of 210 degrees from the intersection of Sections 29, 30, 31 and 32 T23N R17W Gila Salt River Base and Meridian, Arizona. The above information is shown on the attached map.</u>

The notice of location was posted on the claim and the claim was located on June 24, 2020.

Dated September 13, 2020

Oro Golconda LLC, Locator

By Danny Sims, Agent for Locator

#### Mining Claim Map Lode(x) Placer ( ) Millsite ( )

Scale: 1 inch = 1,500 feet

- 1. The above map depicts the TBM 8 mining claim, which is located in Section (s) 31 ,Township 23N , Range 17W, Gila and Salt River Base and Meridian, Mohave County, Arizona. Total claim acreage 20.66
- 2. The type of corner and location monuments used are as follows: 2 inch x 2 inch x 5 foot wood posts.
- 3. The bearings and distances in azimuth degrees and feet between claim corners are depicted of the map.