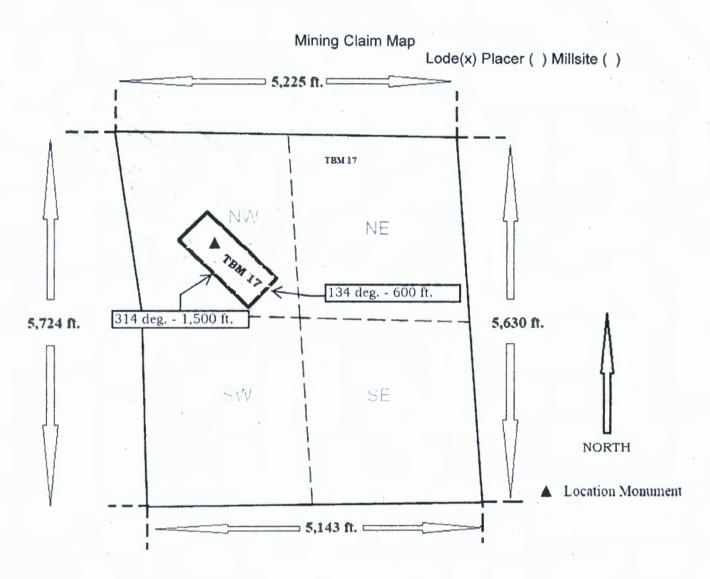

#### LOCATION NOTICE FOR LODE MINING CLAIM

NOTICE IS HEREBY GIVEN that the <u>TBM 17</u> lode mining claim has been located by Oro Golconda LLC, a Nevada limited liability company whose mailing address is 241 Ridge Street, Suite 210, Reno, Nevada 89501.

The general course of this claim is southeast to northwest at 314 deg.

and it is situated in Mohave County, Arizona.

This claim is 1,500 feet in length and 600 feet in width. 20.66 total claim acreage. This claim runs from the location monument on which this location notice is posted on the centerline of the claim approximately 480 feet in a north 314 deg. direction to the northwest end line and 1,020 feet in a south 134 deg. direction to the southeast end line.

This claim is marked by six monuments, one at each corner and one at the center of each end line of the claim.

The location monument on which this notice is posted is situated within Section 5, Township 22N, Range 17W, Gila Salt River Base and Meridian, Arizona and this claim encompasses portions of the following quarter section(s), section(s), Township(s) and Range(s) NW ½ Sec. 5 T22N R17W Gila Salt River Base and Meridian, Arizona.

The locality of this claim with reference to some natural object or permanent monument and additional information (if any) concerning its locality are as follows: <u>Location Monument is located 4,118 feet at a bearing of 14 degrees from the intersection of Sections 5, 6, 7 and 8 T22N R17W Gila Salt River Base and Meridian, Arizona. The above information is shown on the attached map.</u>

The notice of location was posted on the claim and the claim was located on June 25, 2020.

Dated September / 2020

Oro Golconda LLC, Locator

By Danny Sims, Agent for Locator

Scale: 1 inch = 1,500 feet

- 1. The above map depicts the TBM 17 mining claim, which is located in Section. 5 T 22N R17W, Gila and Salt River Base and Meridian, Mohave County, Arizona. Total claim acreage 20.66
- 2. The type of corner and location monuments used are as follows: 2 inch x 2 inch x 5 foot wood posts.
- 3. The bearings and distances in azimuth degrees and feet between claim corners are depicted on the map.