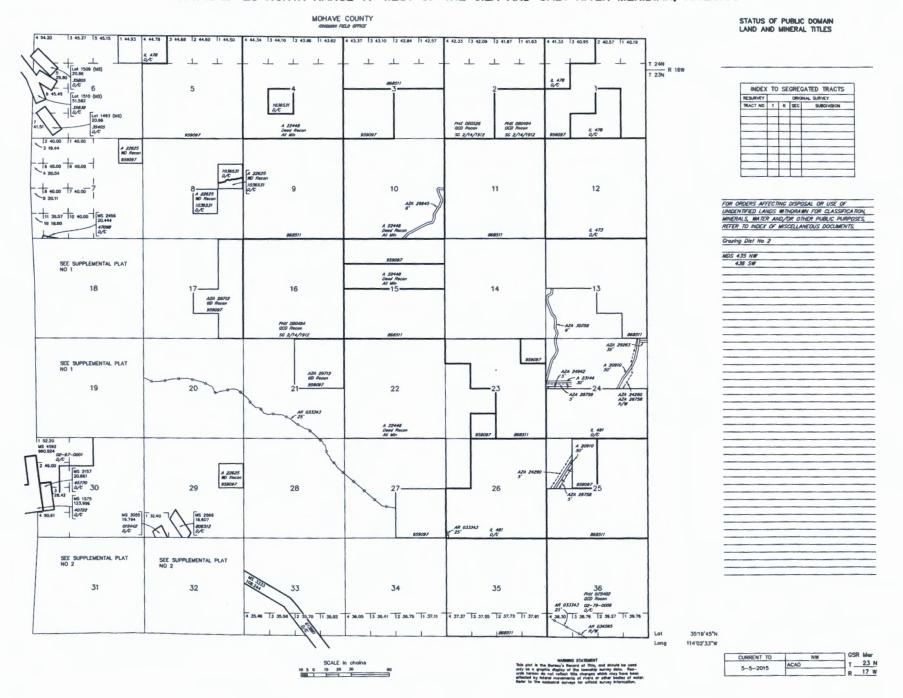

This claim is marked by six monuments, one at each corner and one at the center of each end line of the claim.

The location monument on which this notice is posted is situated within Section 31, Township 23N, Range 17W, Gila Salt River Base and Meridian, Arizona and this claim encompasses portions of the following quarter section(s), section(s), Township(s) and Range(s) SW ½ Sec. 31 T23N R17W; NW ½ Sec. 6 T22N R17W Gila Salt River Base and Meridian, Arizona.

1. The above map depicts the TBM 1 mining claim, which is located in Section (s) SW ½ Sec. 31 T23N R17W; NW ½ Sec. 6 T22N R17W, Gila and Salt River Base and Meridian, Mohave County, Arizona. Total claim acreage 20.66

This claim is marked by six monuments, one at each corner and one at the center of each end line of the claim.

The location monument on which this notice is posted is situated within Section 5, Township 22N, Range 17W, Gila Salt River Base and Meridian, Arizona and this claim encompasses portions of the following quarter section(s), section(s), Township(s) and Range(s) SE ½ Sec. 31 T23N R17W; NE ½ Sec. 6 T22N R17W; NW ½ Sec. 5 T22N R17W Gila Salt River Base and Meridian, Arizona.

The notice of location was posted on the claim and the claim was located on June 25, 2020.

Dated September 14 2020

Oro Golconda LLC, Locator

By Danny Sims, Agent for Locator

Scale: 1 inch = 1,500 feet

- The above map depicts the TBM 13 mining claim, which is located in Section (s) 31, Township 23N , Range 17W; Secs. 5 and 6 T 22N R17W, Gila and Salt River Base and Meridian, Mohave County, Arizona. Total claim acreage 20.66
- 2. The type of corner and location monuments used are as follows: 2 inch x 2 inch x 5 foot wood posts.
- 3. The bearings and distances in azimuth degrees and feet between claim corners are depicted on the map.