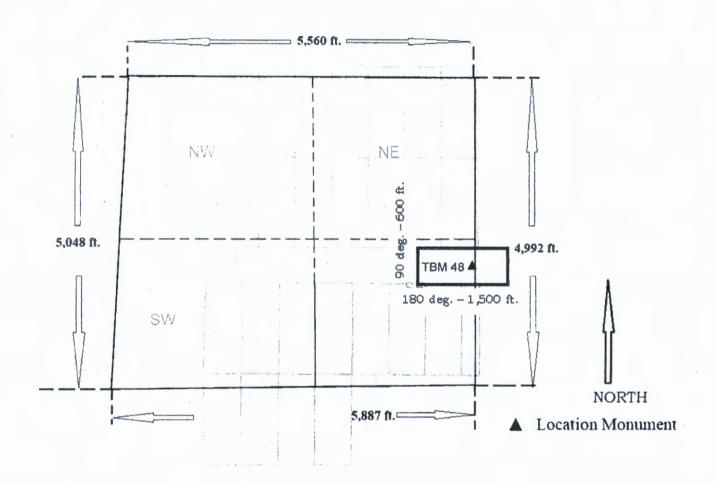

#### Mining Claim Map Lode(x) Placer ( ) Millsite ( )

Scale: 1 inch = 1,500 feet

- 1. The above map depicts the TBM 3 mining claim, which is located in Section (s) SW 1/2 Sec. 31 T23N R17W; NE 1/2 Sec. 6 T22N R17W, Gila and Salt River Base and Meridian, Mohave County, Arizona. Total claim acreage 20.66
- 2. The type of corner and location monuments used are as follows: 2 inch x 2 inch x 5 foot wood posts.