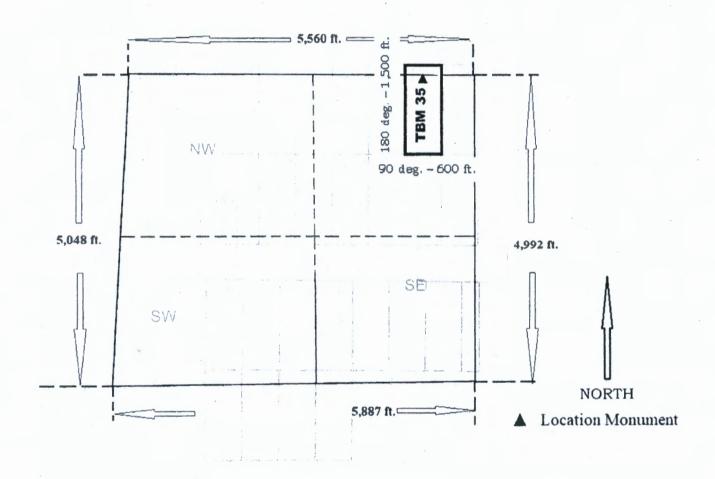

#### LOCATION NOTICE FOR LODE MINING CLAIM

NOTICE IS HEREBY GIVEN that the <u>TBM 1</u> lode mining claim has been located by Oro Golconda LLC, a Nevada limited liability company whose mailing address is 241 Ridge Street, Suite 210, Reno, Nevada 89501.

The general course of this claim is North-South and it is situated in

PHOENIX, ARIZONA

Mohave County, Arizona.

This claim is 1,500 feet in length and 600 feet in width. 20.66 total claim acreage. This claim runs from the location monument on which this location notice is posted on the centerline of the claim approximately 65 feet in a north direction to the north end line and 1,435 feet in a south direction to the south end line.

This claim is marked by six monuments, one at each corner and one at the center of each end line of the claim.

The location monument on which this notice is posted is situated within Section 31, Township 23N, Range 17W, Gila Salt River Base and Meridian, Arizona and this claim encompasses portions of the following quarter section(s), section(s), Township(s) and Range(s) SW ½ Sec. 31 T23N R17W; NW ½ Sec. 6 T22N R17W Gila Salt River Base and Meridian, Arizona.

The locality of this claim with reference to some natural object or permanent monument and additional information (if any) concerning its locality are as follows: <u>Location Monument is located 6,338 feet at a bearing of 200 degrees from the intersection of Sections 29, 30, 31 and 32 T23N R17W Gila Salt River Base and Meridian, Arizona. The above information is shown on the attached map.</u>