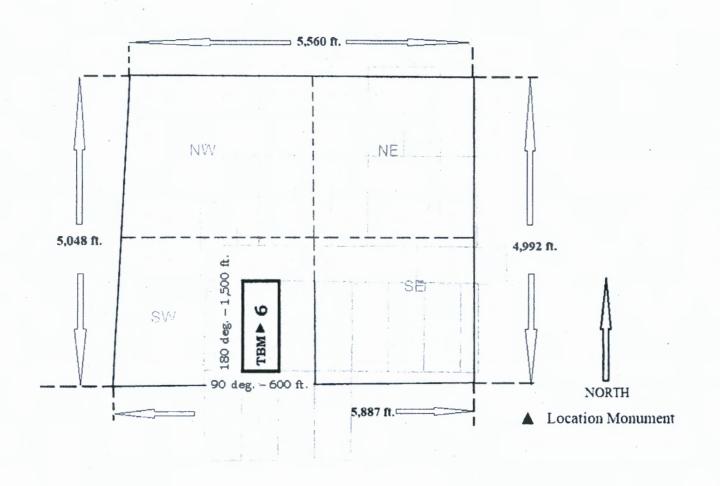

#### LOCATION NOTICE FOR LODE MINING CLAIM

NOTICE IS HEREBY GIVEN that the <u>TBM 6</u> lode mining claim has been located by Oro Golconda LLC, a Nevada limited liability company whose mailing address is 241 Ridge Street, Suite 210, Reno, Nevada 89501.

The general course of this claim is North-South and it is situated in

Mohave County, Arizona.

This claim is 1,500 feet in length and 600 feet in width. 20.66 total claim acreage. This claim runs from the location monument on which this location notice is posted on the centerline of the claim approximately 825 feet in a north direction to the north end line and 675 feet in a south direction to the south end line.

This claim is marked by six monuments, one at each corner and one at the center of each end line of the claim.

The location monument on which this notice is posted is situated within Section 31, Township 23N, Range 17W, Gila Salt River Base and Meridian, Arizona and this claim encompasses portions of the following quarter section(s), section(s), Township(s) and Range(s) SW ½ Sec. 31 T23N R17W Gila Salt River Base and Meridian, Arizona.

The locality of this claim with reference to some natural object or permanent monument and additional information (if any) concerning its locality are as follows: <u>Location Monument is located 5,455 feet at a bearing of 220 degrees from the intersection of Sections 29, 30, 31 and 32 T23N R17W Gila Salt River Base and Meridian, Arizona. The above information is shown on the attached map.</u>

The notice of location was posted on the claim and the claim was located on June 20, 2020.

Dated September 13, 2020

Oro Golconda LLC, Locator

By Danny Sims, Agent for Locator

Mining Claim Map

Lode(x) Placer ( ) Millsite ( )

Scale: 1 inch = 1,500 feet

- 1. The above map depicts the TBM 6 mining claim, which is located in Section (s) 31 ,Township 23N , Range 17W, Gila and Salt River Base and Meridian, Mohave County, Arizona. Total claim acreage 20.66
- 2. The type of corner and location monuments used are as follows: 2 inch x 2 inch x 5 foot wood posts.
- 3. The bearings and distances in azimuth degrees and feet between claim corners are depicted on the map.